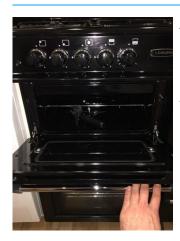

# Freestanding gas cooker and ovens. Clear cover glass on top. x5 gas burners, x1 warmer, x3 oven Some burn marks in places

Taken: 02/02/2017 12:32:53