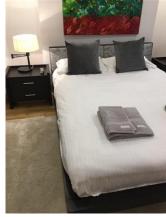

### Lighting (Bedroom)

x2 Ralph Lauren bedside laps NEW

Taken: 02/02/2017 12:58:20

Additional image

Taken: 02/02/2017 12:58:24

Page 55

#### Furnishings (Bedroom)

Dark wood bed frame with grey fabric on the head board

- x2 grey cushions
- x2 pillow
- x1 duvet
- x1 mattress
- x1 memory foam topper
- x4 large grey towels (new)
- x2 small grey towels (new)
- x1 duvet cover, bet sheet and pillow cases (new)