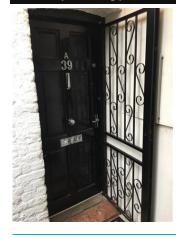

## Doors (Hallway)

Exterior door Wood painted black with a chubs lock. A chrome effect letter a , chrome effect number 39, chrome effect door knockerrusted. Chrome door handle. A chrome door knob - wear and tear. A chrome effect letter box rusted.

Metal front door painted black Rusted in places Wear and tear

Taken: 02/02/2017 11:30:23