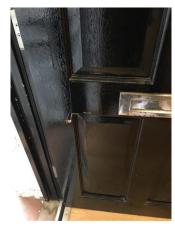

## Doors (Hallway)

Exterior door Wood painted black with a chubs lock. A chrome effect letter a , chrome effect number 39, chrome effect door knockerrusted. Chrome door handle. A chrome door knob - wear and tear. A chrome effect letter box rusted.

Metal front door painted black Rusted in places Wear and tear

Taken: 02/02/2017 11:30:23