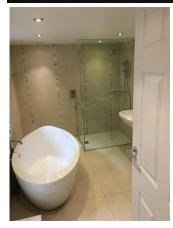

## Suites (Bathroom)

White, pan to match with seat and flap

DO NOT FLUSH THE FOLLOWING: PAPER TOWELS, SANITARY NAPKINS, OLD PHONE BILLS ;), CLEANING WIPES, FEMININE HYGIENE PRODUCTS

Additional image

Taken: 02/02/2017 13:05:17

Wall mount bidet, chrome mixer

Taken: 02/02/2017 13:05:23

x2 White, pop up waste, wall mounted chrome mixer tap

Taken: 02/02/2017 13:05:28

Additional image

Taken: 02/02/2017 13:05:32

PVC bathtub with chrome pop up waste Some scratches in places Wear and tear Floor mount mixer tap, flexible hose with shower head - not working