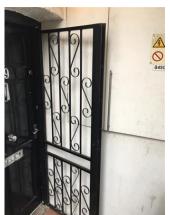

## Doors (Hallway)

Exterior door Wood painted black with a chubs lock. A chrome effect letter a , chrome effect number 39, chrome effect door knockerrusted. Chrome door handle. A chrome door knob - wear and tear. A chrome effect letter box rusted.

Metal front door painted black Rusted in places Wear and tear

Taken: 02/02/2017 11:30:23

#### Additional image

Taken: 02/02/2017 11:30:58