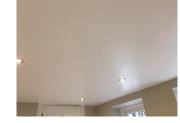

## Ceiling (Bedroom)

Ceilings painted white x8 spotlight, LED bulbs all working

Taken: 02/02/2017 12:52:17

Additional image

Taken: 02/02/2017 12:52:26

Additional image

Taken: 02/02/2017 12:52:33

Additional image