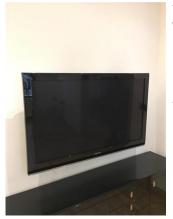

# Walls and skirting boards (Reception room)

Walls freshly painted grey Skirting boards to match flooring

Taken: 02/02/2017 12:39:14

Samsung TV Working

Taken: 02/02/2017 12:39:22