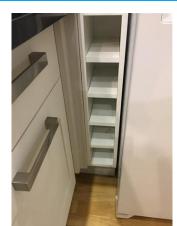

# Shelving and Units (Kitchen)

Range of floor and wall cabinets painted grey with brushed chrome handles

Taken: 02/02/2017 12:34:39