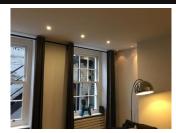

# Walls and skirting boards (Reception room)

Walls freshly painted grey Skirting boards to match flooring

Taken: 02/02/2017 12:39:14

Samsung TV Working

Taken: 02/02/2017 12:39:22

### Windows (Reception room)

x2 Framed sash window painted white with gold effect pull handles and lock x4 safety locks x4 grey curtains New x2 turquoise ceramic horses New

Additional image

Taken: 02/02/2017 12:41:05