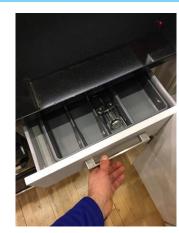

# Shelving and Units (Kitchen)

Range of floor and wall cabinets painted grey with brushed chrome handles

Taken: 02/02/2017 12:34:39