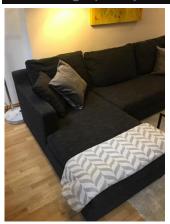

## Furnishings (Reception room)

Dark grey fabric corner sofa x2 matching sofa cushions x2 light grey cushions - new x1 grey and white blanket - new

Additional image

Taken: 02/02/2017 12:46:29