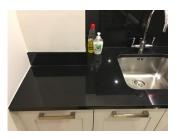

#### Suites (Kitchen)

Sink single drainer stainless steel, mixer tap Water marks Wear and tear

Taken: 02/02/2017 12:31:38

Additional photo

Taken: 02/02/2017 12:31:42

Black granite kitchen top Backsplash and skirting to match kitchen top Backsplash painted black chalk paint with glitter effect