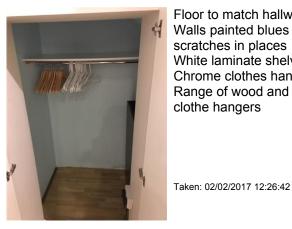

## Additional image

Taken: 02/02/2017 12:26:38

Floor to match hallway Walls painted blues - marks and scratches in places White laminate shelve Chrome clothes hangers rail Range of wood and plastic clothe hangers