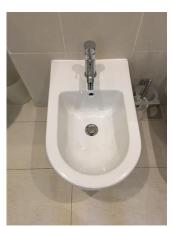

Wall mount bidet, chrome mixer

Taken: 02/02/2017 13:05:23

x2 White, pop up waste, wall mounted chrome mixer tap

Taken: 02/02/2017 13:05:28

Additional image

Taken: 02/02/2017 13:05:32

PVC bathtub with chrome pop up waste Some scratches in places Wear and tear Floor mount mixer tap, flexible hose with shower head - not working