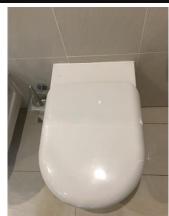

## Suites (Bathroom)

White, pan to match with seat and flap

DO NOT FLUSH THE FOLLOWING: PAPER TOWELS, SANITARY NAPKINS, OLD PHONE BILLS ;), CLEANING WIPES, FEMININE HYGIENE PRODUCTS

Additional image

Taken: 02/02/2017 13:05:17