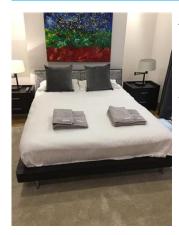

## General (Bedroom)

General overview

Taken: 02/02/2017 12:50:59

General overview

Taken: 02/02/2017 12:51:02

#### Furnishings (Bedroom)

Dark wood bed frame with grey fabric on the head board

- x2 grey cushions
- x2 pillow
- x1 duvet
- x1 mattress
- x1 memory foam topper
- x4 large grey towels (new)
- x2 small grey towels (new)
- x1 duvet cover, bet sheet and pillow cases (new)