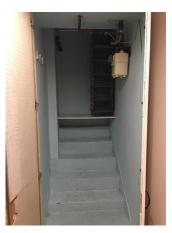

# Shelving and Units (Hallway)

Fuse box cabinet Painted white

Taken: 02/02/2017 12:12:07

Fuse box

Taken: 02/02/2017 12:12:31

Walk-in Storage
Exterior door
Doors painted white with leather
door handles
Interior
Doors with fair rated panels
Damaged in the handles level

## Additional image

Taken: 02/02/2017 12:17:00

#### Additional image

Taken: 02/02/2017 12:14:50

Taken: 02/02/2017 12:17:05