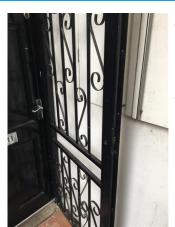

## Additional image

Taken: 02/02/2017 11:31:14

Threshold Aluminium with rubber Wear and tear

Taken: 02/02/2017 11:31:30

Chip in places

Taken: 02/02/2017 11:32:04

#### Paint marks in places

Taken: 02/02/2017 11:32:15

Interior door.I to match exterior.Paint marks and small chips in places. Chrome effect chain lock Wear and tear

Taken: 02/02/2017 11:32:36

Paint marks in places