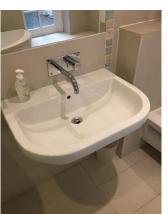

## Suites (Bathroom)

White, pan to match with seat and flap

DO NOT FLUSH THE FOLLOWING: PAPER TOWELS, SANITARY NAPKINS, OLD PHONE BILLS ;), CLEANING WIPES, FEMININE HYGIENE PRODUCTS

Additional image

Taken: 02/02/2017 13:05:17

Wall mount bidet, chrome mixer

Taken: 02/02/2017 13:05:23

x2 White, pop up waste, wall mounted chrome mixer tap

Taken: 02/02/2017 13:05:28

Additional image

Taken: 02/02/2017 13:05:32

PVC bathtub with chrome pop up waste Some scratches in places Wear and tear Floor mount mixer tap, flexible hose with shower head - not working