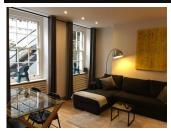

## Furnishings (Reception room)

Dark grey fabric corner sofa x2 matching sofa cushions x2 light grey cushions - new x1 grey and white blanket - new

Additional image

Taken: 02/02/2017 12:46:29

#### Additional image

Taken: 02/02/2017 12:46:35

Wood and glass dining table New x4 black metal folding chairs New

Taken: 02/02/2017 12:46:41

Additional image

Taken: 02/02/2017 12:46:48

Black coffee table Wear and tear x1 TV remote control