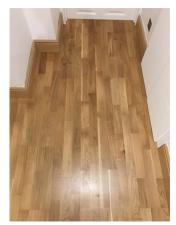

# Flooring (Hallway)

Laminated parquet oak effect Scuffs and marks . Small dents in places Wear and tear

Skirting boards Wood Paint marks in places Wear and tear

Taken: 02/02/2017 11:33:42