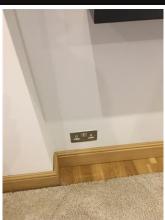

Taken: 02/02/2017 12:52:56



Additional image

Taken: 02/02/2017 12:53:00

## Ceiling (Bedroom)



Ceilings painted white x8 spotlight, LED bulbs all working

Taken: 02/02/2017 12:52:17



Additional image

Taken: 02/02/2017 12:52:26



Additional image

Taken: 02/02/2017 12:52:33



Additional image

Taken: 02/02/2017 12:52:38

### Lighting (Bedroom)



x2 Ralph Lauren bedside laps NEW

Taken: 02/02/2017 12:58:20



Additional image

Taken: 02/02/2017 12:58:24



Page 55



#### Additional image

Taken: 02/02/2017 12:58:29

## Heating (Bedroom)



Vertical radiator painted white

Taken: 02/02/2017 12:52:48

## **Sockets and Switches (Bedroom)**



- x1 Chrome double light dimmer
- x1 Chrome single light dimmer switch
- x1 chrome single socket
- x1 Termostat

Taken: 02/02/2017 12:53:09



x1 chrome double socket

Taken: 02/02/2017 12:53:13



x1 chrome double socket

Taken: 02/02/2017 12:53:16



x1 chrome double socket - one of the socket to be permanently left switch on as connected to the sewage pump x1 chrome single socket

Taken: 02/02/2017 12:53:23



#### Furnishings (Bedroom)



Dark wood bed frame with grey fabric on the head board

- x2 grey cushions
- x2 pillow
- x1 duvet
- x1 mattress
- x1 memory foam topper
- x4 large grey towels (new)
- x2 small grey towels (new)
- x1 duvet cover, bet sheet and pillow cases (new)



Additional image

Taken: 02/02/2017 12:58:05

Taken: 02/02/2017 12:58:01



#### Additional image

Taken: 02/02/2017 12:58:09



#### Additional image

Taken: 02/02/2017 13:00:17

## **Shelving and Units (Bedroom)**



Wall mount cabinets dark wo