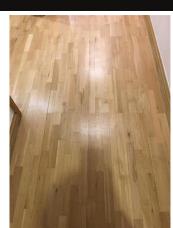

# Flooring (Kitchen)

Flooring to match living room Laminated parquet oak effect Scuffs and marks Wear and tear Clean

Taken: 02/02/2017 12:29:02