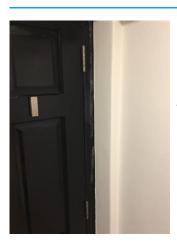

## Doors (Hallway)

Exterior door Wood painted black with a chubs lock. A chrome effect letter a , chrome effect number 39, chrome effect door knockerrusted. Chrome door handle. A chrome door knob - wear and tear. A chrome effect letter box rusted.

Metal front door painted black Rusted in places Wear and tear

Taken: 02/02/2017 11:30:23

#### Additional image

Taken: 02/02/2017 11:30:58