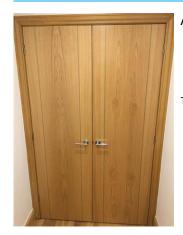

#### X3 chrome door hooks

Taken: 02/02/2017 11:33:05

Paint marks

Taken: 02/02/2017 11:33:22

Exterior
Double laminated oak effect
door with chrome handles
Interior
To match exterior

Taken: 02/02/2017 12:13:13

Additional image

Taken: 02/02/2017 12:14:11

Chip on the edge

Taken: 02/02/2017 12:14:25

Interior
Walls and flooring painted blue
Marks and scratches all around
Gas meter
X1 laminated shelve
A chrome Clothes hanger