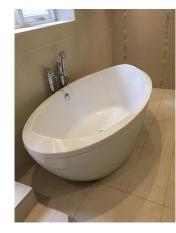

Wall mount bidet, chrome mixer

Taken: 02/02/2017 13:05:23

x2 White, pop up waste, wall mounted chrome mixer tap

Taken: 02/02/2017 13:05:28

Additional image

Taken: 02/02/2017 13:05:32

PVC bathtub with chrome pop up waste Some scratches in places Wear and tear Floor mount mixer tap, flexible hose with shower head - not working