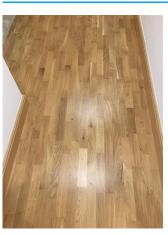

# Flooring (Hallway)

Laminated parquet oak effect Scuffs and marks . Small dents in places Wear and tear

Skirting boards Wood Paint marks in places Wear and tear

Taken: 02/02/2017 11:33:42