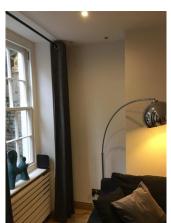

copper and cement lamp x2 books

Taken: 02/02/2017 12:43:21

Chrome floor lamp with marble stand

Taken: 02/02/2017 12:43:30

Additional image

Taken: 02/02/2017 12:43:38

### Heating (Reception room)

x2 radiators painted white x2 radiator cover painted white New

Taken: 02/02/2017 12:44:00

Additional image

Taken: 02/02/2017 12:44:05