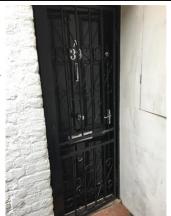

## Doors (Hallway)

Exterior door Wood painted black with a chubs lock. A chrome effect letter a , chrome effect number 39, chrome effect door knockerrusted. Chrome door handle. A chrome door knob - wear and tear. A chrome effect letter box rusted.

Metal front door painted black Rusted in places Wear and tear

Taken: 02/02/2017 11:30:23