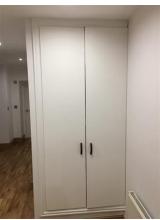

Taken: 02/02/2017 12:17:20

X3 wall hooks

Taken: 02/02/2017 12:18:43

Shoes storage

Taken: 02/02/2017 12:19:05

Walking wardrobe Doors painted white with leather handles Interior to match exterior

Taken: 02/02/2017 12:26:23