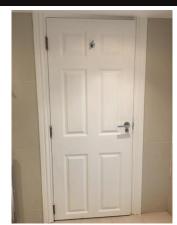

# Doors (Bathroom)

Exterior door
Painted white with chrome handle
Frame painted white
Interior to match exterior

Taken: 02/02/2017 13:02:35

x1 chrome hook

Taken: 02/02/2017 13:02:43