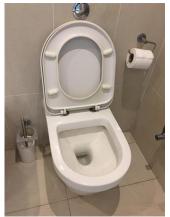

## Suites (Bathroom)

White, pan to match with seat and flap

DO NOT FLUSH THE FOLLOWING: PAPER TOWELS, SANITARY NAPKINS, OLD PHONE BILLS ;), CLEANING WIPES, FEMININE HYGIENE PRODUCTS

Additional image

Taken: 02/02/2017 13:05:17