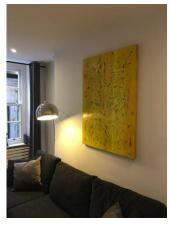

rquet oak effect Scuffs and marks Wear and tear

Taken: 02/02/2017 12:37:51



Additional photo

Taken: 02/02/2017 12:37:57





Yellow rug New

Taken: 02/02/2017 12:38:00



Additional photo

Taken: 02/02/2017 12:38:28



Beige rug New

Taken: 02/02/2017 12:38:45



Additional photo

Taken: 02/02/2017 12:38:49



Additional photo

Taken: 02/02/2017 12:38:52



Additional photo

Taken: 02/02/2017 12:38:56



Additional photo

Taken: 02/02/2017 12:38:59



Additional photo

Taken: 02/02/2017 12:39:02



# Walls and skirting boards (Reception room)



Walls freshly painted grey Skirting boards to match flooring

Taken: 02/02/2017 12:39:14



Samsung TV Working

Taken: 02/02/2017 12:39:22



### Additional image

Taken: 02/02/2017 12:40:20



### Additional image

Taken: 02/02/2017 12:40:28



#### Additional image

Taken: 02/02/2017 12:40:31



#### Additional image

Taken: 02/02/2017 12:40:36



### Additional image

Taken: 02/02/2017 12:40:41



### Additional image

Taken: 02/02/2017 12:40:44





#### Additional image

Taken: 02/02/2017 12:40:47



#### Modern art painting Approximate value £1200

Taken: 02/02/2017 13:12:29

### Windows (Reception room)



x2 Framed sash window painted white with gold effect pull handles and lock x4 safety locks x4 grey curtains New x2 turquoise ceramic horses New



Additional image

Taken: 02/02/2017 12:41:05





### Additional image

Taken: 02/02/2017 12:41:11



### Additional image

Taken: 02/02/2017 12:41:15



### Additional image

Taken: 02/02/2017 12:41:18



# Ceiling (Reception room)



Ceilings painted white x12 spotlights x1