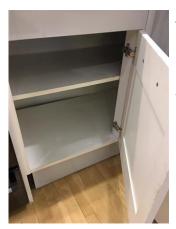

# Shelving and Units (Kitchen)

Range of floor and wall cabinets painted grey with brushed chrome handles

Taken: 02/02/2017 12:34:39