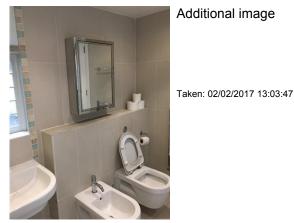

## Suites (Bathroom)

White, pan to match with seat and flap

DO NOT FLUSH THE FOLLOWING: PAPER TOWELS, SANITARY NAPKINS, OLD PHONE BILLS ;), CLEANING WIPES, FEMININE HYGIENE PRODUCTS

Additional image

Taken: 02/02/2017 13:05:17

Wall mount bidet, chrome mixer

Taken: 02/02/2017 13:05:23

x2 White, pop up waste, wall mounted chrome mixer tap

Taken: 02/02/2017 13:05:28

Additional image

Taken: 02/02/2017 13:05:32

PVC bathtub with chrome pop up waste Some scratches in places Wear and tear Floor mount mixer tap, flexible hose with shower head - not working