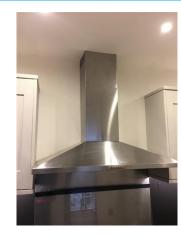

## Samsung microwave

Taken: 02/02/2017 12:33:59

Additional image

Taken: 02/02/2017 12:34:06

stained steel, triple mesh, with lighting and diffuser Wear and tear Clean

Taken: 02/02/2017 12:34:12