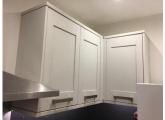

# Shelving and Units (Kitchen)

Range of floor and wall cabinets painted grey with brushed chrome handles

Taken: 02/02/2017 12:34:39