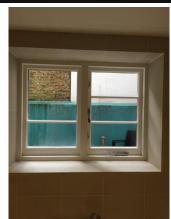

### Windows (Reception room)

x2 Framed sash window painted white with gold effect pull handles and lock x4 safety locks x4 grey curtains New x2 turquoise ceramic horses New

Additional image

Taken: 02/02/2017 12:41:05