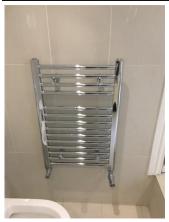

## **Heating (Bathroom)**

Chrome, heated towel rail

Taken: 02/02/2017 13:04:56