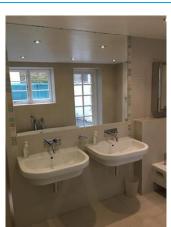

Wall mount bidet, chrome mixer

Taken: 02/02/2017 13:05:23

x2 White, pop up waste, wall mounted chrome mixer tap

Taken: 02/02/2017 13:05:28

Additional image

Taken: 02/02/2017 13:05:32

PVC bathtub with chrome pop up waste Some scratches in places Wear and tear Floor mount mixer tap, flexible hose with shower head - not working