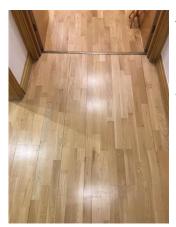

#### Flooring (Reception room)

Flooring to match hallway Laminated parquet oak effect Scuffs and marks Wear and tear

Taken: 02/02/2017 12:37:51

Additional photo

Taken: 02/02/2017 12:37:57

Yellow rug New

Taken: 02/02/2017 12:38:00