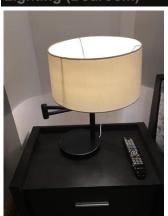

### Lighting (Bedroom)

x2 Ralph Lauren bedside laps NEW

Taken: 02/02/2017 12:58:20

Additional image

Taken: 02/02/2017 12:58:24

Page 55