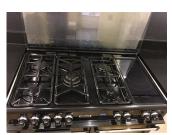

# Freestanding gas cooker and ovens. Clear cover glass on top. x5 gas burners, x1 warmer, x3 oven Some burn marks in places

Taken: 02/02/2017 12:32:53