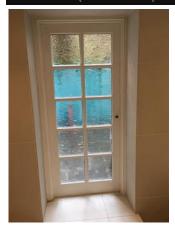

## Windows (Bathroom)

framed door with glass painted white with lock Frame painted white

Window painted white

Taken: 02/02/2017 13:04:46