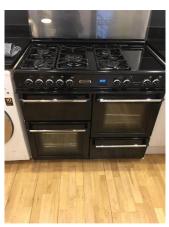

# Freestanding gas cooker and ovens. Clear cover glass on top. x5 gas burners, x1 warmer, x3 oven Some burn marks in places

Taken: 02/02/2017 12:32:53