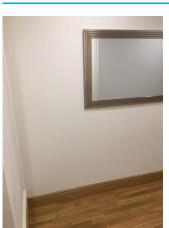

Taken: 02/02/2017 12:02:21

Additional image

Taken: 02/02/2017 12:02:28

Additional image

Taken: 02/02/2017 12:02:36

A wall mounted mirror with a chrome effect frame

Taken: 02/02/2017 12:02:42

Additional image