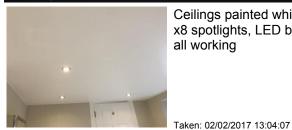

## Ceiling (Bathroom)

Ceilings painted white x8 spotlights, LED bulbs all working

Additional image

Taken: 02/02/2017 13:04:10

Additional image

Additional image

Taken: 02/02/2017 13:04:27

Additional image