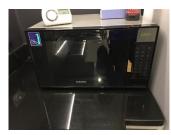

## Samsung microwave

Taken: 02/02/2017 12:33:59

Additional image

Taken: 02/02/2017 12:34:06

stained steel, triple mesh, with lighting and diffuser Wear and tear Clean

Taken: 02/02/2017 12:34:12