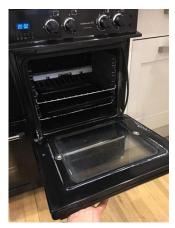

# Freestanding gas cooker and ovens. Clear cover glass on top. x5 gas burners, x1 warmer, x3 oven Some burn marks in places

Taken: 02/02/2017 12:32:53