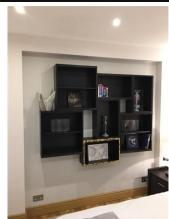

## **Shelving and Units (Bedroom)**

Wall mount cabinets dark wood effect New

x2 grey candle stick holder x1 large origami crane x2 glass containers assorted books