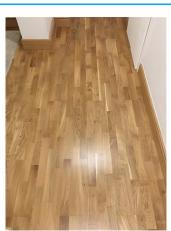

# Flooring (Hallway)

Laminated parquet oak effect Scuffs and marks . Small dents in places Wear and tear

Skirting boards Wood Paint marks in places Wear and tear

Taken: 02/02/2017 11:33:42