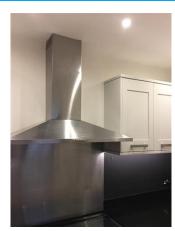

## Samsung microwave

Taken: 02/02/2017 12:33:59

Additional image

Taken: 02/02/2017 12:34:06

stained steel, triple mesh, with lighting and diffuser Wear and tear Clean

Taken: 02/02/2017 12:34:12