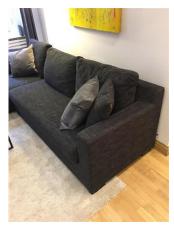

## Furnishings (Reception room)

Dark grey fabric corner sofa x2 matching sofa cushions x2 light grey cushions - new x1 grey and white blanket - new

Additional image

Taken: 02/02/2017 12:46:29