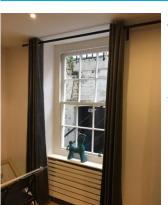

### Windows (Reception room)

x2 Framed sash window painted white with gold effect pull handles and lock x4 safety locks x4 grey curtains New x2 turquoise ceramic horses New

Additional image

Taken: 02/02/2017 12:41:05