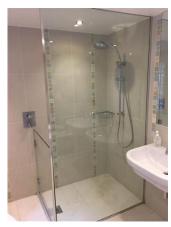

Wall mount bidet, chrome mixer

Taken: 02/02/2017 13:05:23

x2 White, pop up waste, wall mounted chrome mixer tap

Taken: 02/02/2017 13:05:28

Additional image

Taken: 02/02/2017 13:05:32

PVC bathtub with chrome pop up waste Some scratches in places Wear and tear Floor mount mixer tap, flexible hose with shower head - not working

### Additional image

Taken: 02/02/2017 13:05:47

Additional image

Taken: 02/02/2017 13:05:51

Chrome control panel, shower head, flexible hose with shower head

Taken: 02/02/2017 13:05:55

Additional image

Taken: 02/02/2017 13:05:58