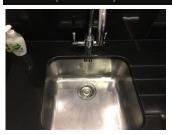

#### Suites (Kitchen)

Sink single drainer stainless steel, mixer tap Water marks Wear and tear

Taken: 02/02/2017 12:31:38

Additional photo

Taken: 02/02/2017 12:31:42

Black granite kitchen top Backsplash and skirting to match kitchen top Backsplash painted black chalk paint with glitter effect