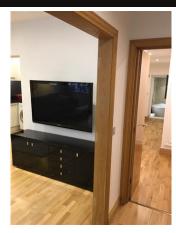

## Shelving and Units (Reception room)

TV unit black gloss Cleaning scratches all around Wear and tear

Taken: 02/02/2017 12:47:56

Additional image

Taken: 02/02/2017 12:48:02

Additional image

Taken: 02/02/2017 12:48:09