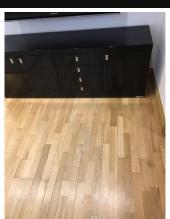

## Shelving and Units (Reception room)

TV unit black gloss Cleaning scratches all around Wear and tear

Taken: 02/02/2017 12:47:56

Additional image

Taken: 02/02/2017 12:48:02

Additional image

Taken: 02/02/2017 12:48:09

Additional image

Taken: 02/02/2017 12:48:15

Additional image

Taken: 02/02/2017 12:48:24

Additional image

Taken: 02/02/2017 12:48:28

Additional image

Taken: 02/02/2017 12:48:32