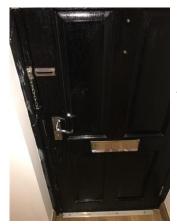

## Doors (Hallway)

Exterior door Wood painted black with a chubs lock. A chrome effect letter a , chrome effect number 39, chrome effect door knockerrusted. Chrome door handle. A chrome door knob - wear and tear. A chrome effect letter box rusted.

Metal front door painted black Rusted in places Wear and tear

Taken: 02/02/2017 11:30:23