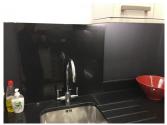

#### Suites (Kitchen)

Sink single drainer stainless steel, mixer tap Water marks Wear and tear

Taken: 02/02/2017 12:31:38

Additional photo

Taken: 02/02/2017 12:31:42

Black granite kitchen top Backsplash and skirting to match kitchen top Backsplash painted black chalk paint with glitter effect