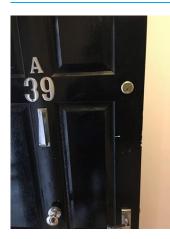

## Doors (Hallway)

Exterior door Wood painted black with a chubs lock. A chrome effect letter a , chrome effect number 39, chrome effect door knockerrusted. Chrome door handle. A chrome door knob - wear and tear. A chrome effect letter box rusted.

Metal front door painted black Rusted in places Wear and tear

Taken: 02/02/2017 11:30:23