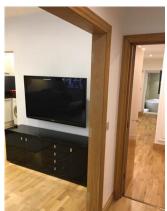

## Shelving and Units (Reception room)

TV unit black gloss Cleaning scratches all around Wear and tear

Taken: 02/02/2017 12:47:56

Additional image

Taken: 02/02/2017 12:48:02

Additional image

Taken: 02/02/2017 12:48:09