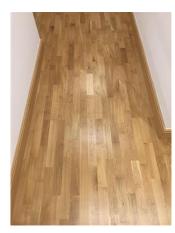

# Flooring (Hallway)

Laminated parquet oak effect Scuffs and marks . Small dents in places Wear and tear

Skirting boards Wood Paint marks in places Wear and tear

Taken: 02/02/2017 11:33:42