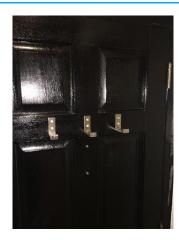

## Doors (Hallway)

Exterior door Wood painted black with a chubs lock. A chrome effect letter a , chrome effect number 39, chrome effect door knockerrusted. Chrome door handle. A chrome door knob - wear and tear. A chrome effect letter box rusted.

Metal front door painted black Rusted in places Wear and tear

Taken: 02/02/2017 11:30:23