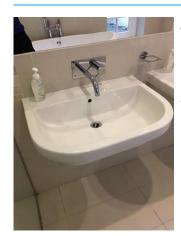

## Suites (Bathroom)

White, pan to match with seat and flap

DO NOT FLUSH THE FOLLOWING: PAPER TOWELS, SANITARY NAPKINS, OLD PHONE BILLS ;), CLEANING WIPES, FEMININE HYGIENE PRODUCTS

Additional image

Taken: 02/02/2017 13:05:17

Wall mount bidet, chrome mixer

Taken: 02/02/2017 13:05:23

x2 White, pop up waste, wall mounted chrome mixer tap

Taken: 02/02/2017 13:05:28

Additional image

Taken: 02/02/2017 13:05:32

PVC bathtub with chrome pop up waste Some scratches in places Wear and tear Floor mount mixer tap, flexible hose with shower head - not working