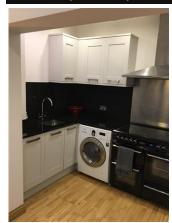

## General (Kitchen)

General overview

Taken: 02/02/2017 12:28:49

#### General overview

Taken: 02/02/2017 12:28:54

#### Suites (Kitchen)

Sink single drainer stainless steel, mixer tap Water marks Wear and tear

Taken: 02/02/2017 12:31:38

Additional photo

Taken: 02/02/2017 12:31:42

Black granite kitchen top Backsplash and skirting to match kitchen top Backsplash painted black chalk paint with glitter effect