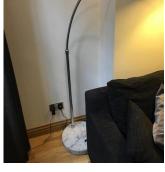

copper and cement lamp x2 books

Taken: 02/02/2017 12:43:21

Chrome floor lamp with marble stand

Taken: 02/02/2017 12:43:30

Additional image

Taken: 02/02/2017 12:43:38