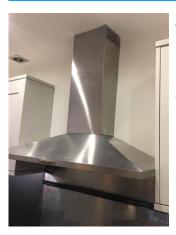

## Samsung microwave

Taken: 02/02/2017 12:33:59

Additional image

Taken: 02/02/2017 12:34:06

stained steel, triple mesh, with lighting and diffuser Wear and tear Clean

Taken: 02/02/2017 12:34:12