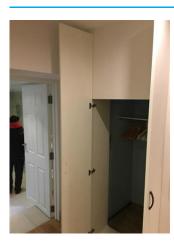

# Shelving and Units (Hallway)

Fuse box cabinet Painted white

Taken: 02/02/2017 12:12:07

Fuse box

Taken: 02/02/2017 12:12:31

Walk-in Storage
Exterior door
Doors painted white with leather
door handles
Interior
Doors with fair rated panels
Damaged in the handles level

Additional image

Taken: 02/02/2017 12:14:11

Chip on the edge

Taken: 02/02/2017 12:14:25

Interior
Walls and flooring painted blue
Marks and scratches all around
Gas meter
X1 laminated shelve
A chrome Clothes hanger