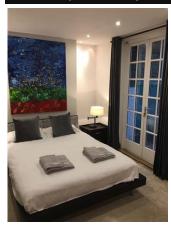

## General (Bedroom)

General overview

Taken: 02/02/2017 12:50:59

General overview

Taken: 02/02/2017 12:51:02

#### Furnishings (Bedroom)

Dark wood bed frame with grey fabric on the head board

- x2 grey cushions
- x2 pillow
- x1 duvet
- x1 mattress
- x1 memory foam topper
- x4 large grey towels (new)
- x2 small grey towels (new)
- x1 duvet cover, bet sheet and pillow cases (new)