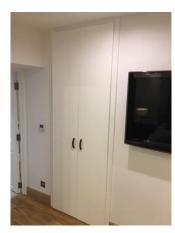

# Shelving and Units (Hallway)

Fuse box cabinet Painted white

Taken: 02/02/2017 12:12:07

Fuse box

Taken: 02/02/2017 12:12:31

Walk-in Storage
Exterior door
Doors painted white with leather
door handles
Interior
Doors with fair rated panels
Damaged in the handles level