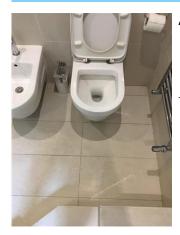

## Suites (Bathroom)

White, pan to match with seat and flap

DO NOT FLUSH THE FOLLOWING: PAPER TOWELS, SANITARY NAPKINS, OLD PHONE BILLS ;), CLEANING WIPES, FEMININE HYGIENE PRODUCTS

Additional image

Taken: 02/02/2017 13:05:17

Wall mount bidet, chrome mixer

Taken: 02/02/2017 13:05:23

x2 White, pop up waste, wall mounted chrome mixer tap

Taken: 02/02/2017 13:05:28

Additional image

Taken: 02/02/2017 13:05:32

PVC bathtub with chrome pop up waste Some scratches in places Wear and tear Floor mount mixer tap, flexible hose with shower head - not working