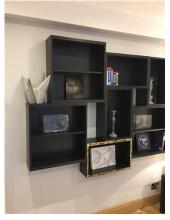

## **Shelving and Units (Bedroom)**

Wall mount cabinets dark wood effect New

x2 grey candle stick holder x1 large origami crane x2 glass containers assorted books