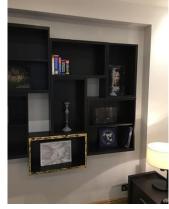

## **Shelving and Units (Bedroom)**

Wall mount cabinets dark wood effect New

x2 grey candle stick holder x1 large origami crane x2 glass containers assorted books