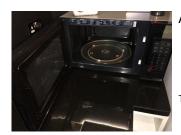

## Samsung microwave

Taken: 02/02/2017 12:33:59

Additional image

Taken: 02/02/2017 12:34:06

stained steel, triple mesh, with lighting and diffuser Wear and tear Clean

Taken: 02/02/2017 12:34:12