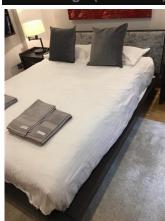

#### Furnishings (Bedroom)

Dark wood bed frame with grey fabric on the head board

- x2 grey cushions
- x2 pillow
- x1 duvet
- x1 mattress
- x1 memory foam topper
- x4 large grey towels (new)
- x2 small grey towels (new)
- x1 duvet cover, bet sheet and pillow cases (new)