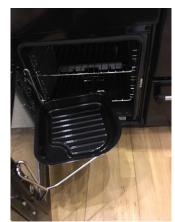

# Freestanding gas cooker and ovens. Clear cover glass on top. x5 gas burners, x1 warmer, x3 oven Some burn marks in places

Taken: 02/02/2017 12:32:53