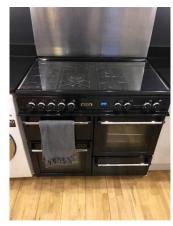

# Freestanding gas cooker and ovens. Clear cover glass on top. x5 gas burners, x1 warmer, x3 oven Some burn marks in places

Taken: 02/02/2017 12:32:53