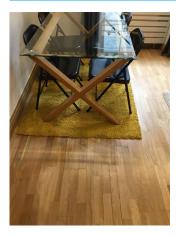

#### Flooring (Reception room)

Flooring to match hallway Laminated parquet oak effect Scuffs and marks Wear and tear

Taken: 02/02/2017 12:37:51

Additional photo

Taken: 02/02/2017 12:37:57

Yellow rug New

Taken: 02/02/2017 12:38:00

#### Additional image

Taken: 02/02/2017 12:46:35

Wood and glass dining table New x4 black metal folding chairs New

Taken: 02/02/2017 12:46:41

Additional image

Taken: 02/02/2017 12:46:48

Black coffee table Wear and tear x1 TV remote control