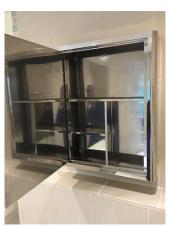

Taken: 02/02/2017 13:06:32

Chrome wall cabinet with mirror

Taken: 02/02/2017 13:06:36