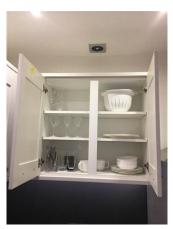

# Shelving and Units (Kitchen)

Range of floor and wall cabinets painted grey with brushed chrome handles

Taken: 02/02/2017 12:34:39