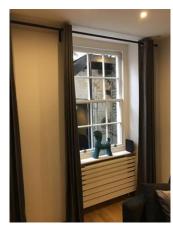

### Windows (Reception room)

x2 Framed sash window painted white with gold effect pull handles and lock x4 safety locks x4 grey curtains New x2 turquoise ceramic horses New

Additional image

Taken: 02/02/2017 12:41:05