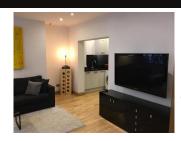

# Walls and skirting boards (Reception room)

Walls freshly painted grey Skirting boards to match flooring

Taken: 02/02/2017 12:39:14

Samsung TV Working

Taken: 02/02/2017 12:39:22

## Shelving and Units (Reception room)

TV unit black gloss Cleaning scratches all around Wear and tear

Taken: 02/02/2017 12:47:56

Additional image

Taken: 02/02/2017 12:48:02

Additional image

Taken: 02/02/2017 12:48:09