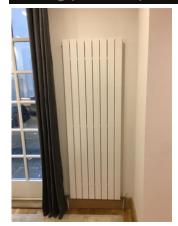

## Heating (Bedroom)

Vertical radiator painted white

Taken: 02/02/2017 12:52:48