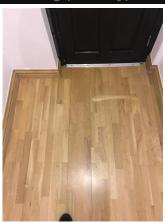

# Flooring (Hallway)

Laminated parquet oak effect Scuffs and marks . Small dents in places Wear and tear

Skirting boards Wood Paint marks in places Wear and tear

Taken: 02/02/2017 11:33:42