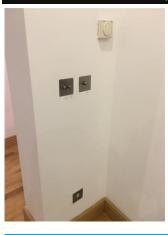

# Sockets and Switches (Hallway)

X1 chrome double light switch Paint marks

Taken: 02/02/2017 12:07:53

X1 chrome single light switch

Taken: 02/02/2017 12:08:29

X1 chrome double light switch X1 chrome single light switch

Taken: 02/02/2017 12:09:02

X1 Brushed chrome extractor fun switch

Taken: 02/02/2017 12:09:40

X1 brushed chrome safety switch

Taken: 02/02/2017 12:10:20

A thermostat

Taken: 02/02/2017 12:10:50

Samsung TV Working