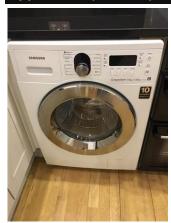

# **Appliances (Kitchen)**

Samsung washing/ dryer machine Clean

Taken: 02/02/2017 12:32:37