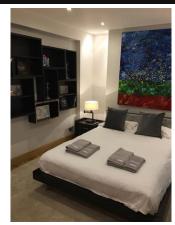

## General (Bedroom)

General overview

Taken: 02/02/2017 12:50:59

General overview

Taken: 02/02/2017 12:51:02

#### Furnishings (Bedroom)

Dark wood bed frame with grey fabric on the head board

- x2 grey cushions
- x2 pillow
- x1 duvet
- x1 mattress
- x1 memory foam topper
- x4 large grey towels (new)
- x2 small grey towels (new)
- x1 duvet cover, bet sheet and pillow cases (new)