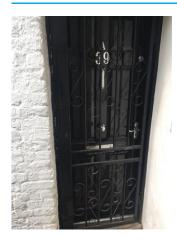

#### **Previous comment:**

Exterior door Wood painted black with a chubs lock. A chrome effect letter a , chrome effect number 39, chrome effect door knockerrusted. Chrome door handle. A chrome door knob - wear and tear. A chrome effect letter box rusted.

#### Same as before

Old image taken: 02/02/2017 11:29:20

New image taken: 06/08/2017 11:10:58

Metal front door painted black Rusted in places Wear and tear