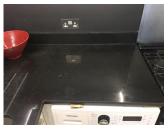

## Scaled

Old image taken: 02/02/2017 12:31:42

New image taken: 06/08/2017 11:27:21

Black granite kitchen top Backsplash and skirting to match kitchen top Backsplash painted black chalk paint with glitter effect

work top scaled, marks and dusty in paces photos attached

Old image taken: 02/02/2017 12:31:46

New image taken: 06/08/2017 11:27:29

Additional image

#### Scaled

Old image taken: 02/02/2017 12:31:49

New image taken: 06/08/2017 11:27:34

Additional image

#### Dusty

Old image taken: 02/02/2017 12:31:52 New image taken: 06/08/2017 11:27:41

Additional image

#### Dusty

Old image taken: 02/02/2017 12:31:55

New image taken: 06/08/2017 11:27:48

Additional image

dusty

Old image taken: 02/02/2017 12:31:59

New image taken: 06/08/2017 11:27:56

Additional image