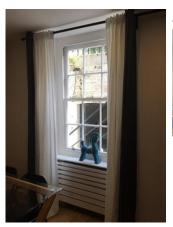

# Windows (Reception room)

#### **Previous comment:**

x2 Framed sash window painted white with gold effect pull handles and lock

x4 safety locks

x4 grey curtains

New

x2 turquoise ceramic horses

New

#### **Checkout update:**

Windows dusty

needs cleaning to interior and exterior

Old image taken: 02/02/2017 12:41:00 New image taken: 06/08/2017 11:39:07

Additional image