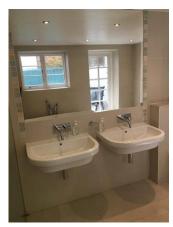

### Doors (Bathroom)

**Previous comment:** 

Exterior door
Painted white with chrome handle
Frame painted white
Interior to match exterior

### **Checkout update:**

Light marks in places

Old image taken: 02/02/2017 13:02:35

New image taken: 06/08/2017 11:46:21

x1 chrome hook

Same as before

Old image taken: 02/02/2017 13:02:43

New image taken: 06/08/2017 11:46:32