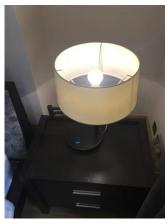

#### Water stain

Old image taken: (null)

New image taken: 06/08/2017 12:03:03

**Previous comment:** 

x2 Ralph Lauren bedside laps NEW

#### **Checkout update:**

dusty to base

Old image taken: 02/02/2017 12:58:20 New image taken: 06/08/2017 12:03:42

Additional image

dusty to base

Old image taken: 02/02/2017 12:58:24

New image taken: 06/08/2017 12:03:48