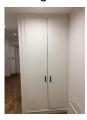

Same as before

Old image taken: 02/02/2017 12:19:05

New image taken: 06/08/2017 11:13:30

Walking wardrobe Doors painted white with leather handles Interior to match exterior

Same as before

Old image taken: 02/02/2017 12:26:23