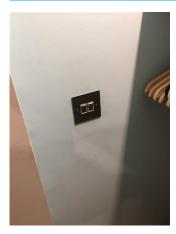

## **Sockets and Switches (Hallway)**

**Previous comment:** 

X1 chrome double light switch Paint marks

**Checkout update:** 

finger marks on all switches and sockets Needs light cleaning

Old image taken: 02/02/2017 12:07:53 New image taken: 06/08/2017 11:23:56

X1 chrome single light switch

Same as before

Old image taken: 02/02/2017 12:08:29

New image taken: 06/08/2017 11:24:03

X1 chrome double light switch X1 chrome single light switch