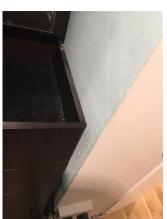

#### **Previous comment:**

Range of floor and wall cabinets painted grey with brushed chrome handles

## Checkout update:

Marks to wall units doors

Old image taken: 02/02/2017 12:34:39

New image taken: 06/08/2017 11:32:01

Grey trash bin

Same as before

Old image taken: 02/02/2017 12:34:45

New image taken: 06/08/2017 11:32:09

Additional image Back panel - broken