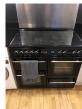

## Appliances (Kitchen)

Previous comment:

Samsung washing/ dryer machine

Freestanding gas cooker and ovens. Clear cover glass on top. x5 gas burners, x1 warmer, x3 oven

x5 gas burners, x1 warmer, x3 oven Some burn marks in places

#### Same as before

Old image taken: 02/02/2017 12:32:53

New image taken: 06/08/2017 11:29:07

Additional image

oily marks in places burn marks around the rings Needs cleaning

Old image taken: 02/02/2017 12:33:00 New image taken: 06/08/2017 11:29:16