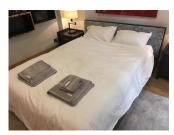

#### **Previous comment:**

Dark wood bed frame with grey fabric on the head board

- x2 grey cushions
- x2 pillow
- x1 duvet
- x1 mattress
- x1 memory foam topper
- x4 large grey towels (new)
- x2 small grey towels (new)
- x1 duvet cover, bet sheet and pillow cases (new)

#### **Checkout update:**

#### Same as before

Old image taken: 02/02/2017 12:58:01 New image taken: 06/08/2017 12:04:51