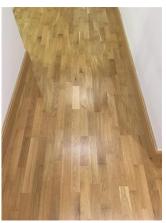

# Flooring (Hallway)

#### **Previous comment:**

Laminated parquet oak effect Scuffs and marks . Small dents in places Wear and tear

Skirting boards Wood Paint marks in places Wear and tear

**Checkout update:** 

Needs light mopping