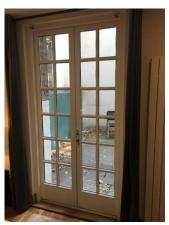

#### **Previous comment:**

Framed doors painted white with chrome lock x2 grey curtains New

#### **Checkout update:**

needs cleaning both sides marks in laces

Old image taken: 02/02/2017 12:52:56

New image taken: 06/08/2017 12:02:34

Additional image