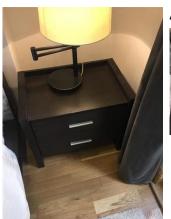

#### **Previous comment:**

Wall mount cabinets dark wood effect New

x2 grey candle stick holder x1 large origami crane x2 glass containers assorted books

#### **Checkout update:**

dusty

Old image taken: 02/02/2017 12:55:30

New image taken: 06/08/2017 12:05:24

Additional image

### Additional image

Old image taken: 02/02/2017 12:55:34

New image taken: 06/08/2017 12:05:28

x2 chest of two drawers x1 tv remote control