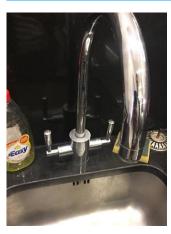

## Suites (Kitchen)

**Previous comment:** 

Sink single drainer stainless steel, mixer tap Water marks Wear and tear

#### **Checkout update:**

Same as before

Old image taken: 02/02/2017 12:31:38

New image taken: 06/08/2017 11:27:15

Additional photo

## Scaled

Old image taken: 02/02/2017 12:31:42

New image taken: 06/08/2017 11:27:21

Black granite kitchen top Backsplash and skirting to match kitchen top Backsplash painted black chalk paint with glitter effect