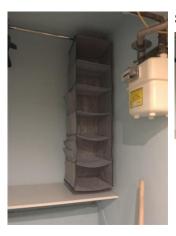

# Additional image

Old image taken: 02/02/2017 12:14:11

New image taken: 06/08/2017 11:12:44

Chip on the edge

Same as before

Old image taken: 02/02/2017 12:14:25 New image taken: 06/08/2017 11:13:02

Interior
Walls and flooring painted blue
Marks and scratches all around
Gas meter
X1 laminated shelve
A chrome Clothes hanger

Same as before x1 vacuum cleaner

Old image taken: 02/02/2017 12:17:20

New image taken: 06/08/2017 11:13:12

X3 wall hooks

Old image taken: 02/02/2017 12:18:43

New image taken: 06/08/2017 11:13:23

Shoes storage