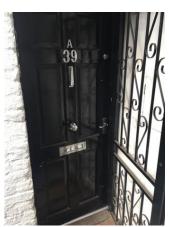

#### **Previous comment:**

Exterior door Wood painted black with a chubs lock. A chrome effect letter a , chrome effect number 39, chrome effect door knockerrusted. Chrome door handle. A chrome door knob - wear and tear. A chrome effect letter box rusted.

#### Same as before

Old image taken: 02/02/2017 11:29:20

New image taken: 06/08/2017 11:10:58

Metal front door painted black Rusted in places Wear and tear