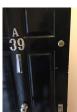

#### **Previous comment:**

Exterior door Wood painted black with a chubs lock. A chrome effect letter a , chrome effect number 39, chrome effect door knockerrusted. Chrome door handle. A chrome door knob - wear and tear. A chrome effect letter box rusted.

#### Same as before

Old image taken: 02/02/2017 11:29:20

New image taken: 06/08/2017 11:10:58

Metal front door painted black Rusted in places Wear and tear