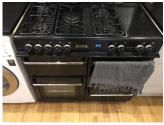

## Appliances (Kitchen)

Previous comment:

Samsung washing/ dryer machine

Freestanding gas cooker and ovens. Clear cover glass on top. x5 gas burners, x1 warmer, x3 oven

x5 gas burners, x1 warmer, x3 oven Some burn marks in places