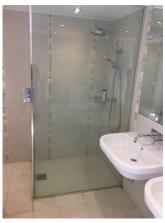

Old image taken: 02/02/2017 13:05:51

New image taken: 06/08/2017 11:51:20

Chrome control panel, shower head, flexible hose with shower head

heavy scaled

Old image taken: 02/02/2017 13:05:55

New image taken: 06/08/2017 11:51:27

Additional image

### heavy scaled

Old image taken: 02/02/2017 13:05:58

New image taken: 06/08/2017 11:51:32

Shower screen Clean

heavy scaled

Old image taken: 02/02/2017 13:06:03

New image taken: 06/08/2017 11:51:39

Fixed shower screen wall Clean