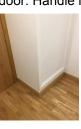

# Flooring (Hallway)

#### **Previous comment:**

Laminated parquet oak effect Scuffs and marks . Small dents in places Wear and tear

Skirting boards Wood Paint marks in places Wear and tear

**Checkout update:** 

Needs light mopping

Old image taken: 02/02/2017 11:33:42

New image taken: 06/08/2017 11:16:23

Additional image

Old image taken: 02/02/2017 11:46:23

New image taken: 06/08/2017 11:16:30

Additional image