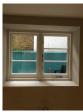

### Windows (Bedroom)

#### **Previous comment:**

Framed doors painted white with chrome lock x2 grey curtains New

#### **Checkout update:**

needs cleaning both sides marks in laces

Old image taken: 02/02/2017 12:52:56

New image taken: 06/08/2017 12:02:34

Additional image