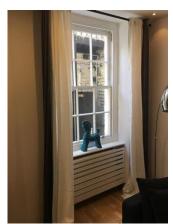

# Windows (Reception room)

#### **Previous comment:**

x2 Framed sash window painted white with gold effect pull handles and lock

x4 safety locks

x4 grey curtains

New

x2 turquoise ceramic horses

New

#### **Checkout update:**

Windows dusty

needs cleaning to interior and exterior

Old image taken: 02/02/2017 12:41:00 New image taken: 06/08/2017 11:39:07

Additional image