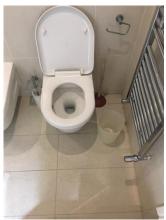

# Suites (Bathroom)

#### **Previous comment:**

White, pan to match with seat and flap

DO NOT FLUSH THE FOLLOWING: PAPER TOWELS, SANITARY NAPKINS, OLD PHONE BILLS;), CLEANING WIPES, FEMININE HYGIENE PRODUCTS

#### **Checkout update:**

Same as before

Old image taken: 02/02/2017 13:05:13

New image taken: 06/08/2017 11:50:01