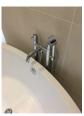

#### dusty

Old image taken: 02/02/2017 13:05:23 New image taken: 06/08/2017 11:50:44

x2 White, pop up waste, wall mounted chrome mixer tap

scaled, dusty

Old image taken: 02/02/2017 13:05:28

New image taken: 06/08/2017 11:50:50

Additional image

scaled, dusty

Old image taken: 02/02/2017 13:05:32 New image taken: 06/08/2017 11:50:57

PVC bathtub with chrome pop up waste Some scratches in places Wear and tear Floor mount mixer tap, flexible hose with shower head - not working