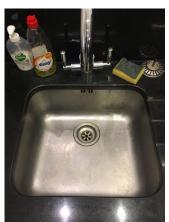

## Suites (Kitchen)

**Previous comment:** 

Sink single drainer stainless steel, mixer tap Water marks Wear and tear

#### **Checkout update:**

Same as before

Old image taken: 02/02/2017 12:31:38

New image taken: 06/08/2017 11:27:15

Additional photo