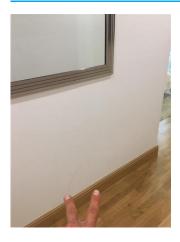

# Flooring (Hallway)

#### **Previous comment:**

Laminated parquet oak effect Scuffs and marks . Small dents in places Wear and tear

Skirting boards Wood Paint marks in places Wear and tear

**Checkout update:** 

Needs light mopping

Old image taken: 02/02/2017 11:33:42

New image taken: 06/08/2017 11:16:23

Additional image

Old image taken: 02/02/2017 11:46:23

New image taken: 06/08/2017 11:16:30

Additional image

# Additional image

Old image taken: 02/02/2017 11:46:33 New image taken: 06/08/2017 11:17:02

Threshold metal Runer Aged

#### Same as before

Old image taken: 02/02/2017 11:46:48

New image taken: 06/08/2017 11:17:06

Black marks in places