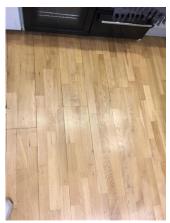

# Flooring (Kitchen)

#### **Previous comment:**

Flooring to match living room Laminated parquet oak effect Scuffs and marks Wear and tear Clean

# Checkout update:

flooring needs moping

Old image taken: 02/02/2017 12:29:02 New image taken: 06/08/2017 11:25:32

Additional image

Old image taken: 02/02/2017 12:29:06

New image taken: 06/08/2017 11:25:37