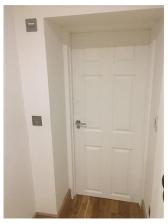

# Doors (Hallway)

#### **Previous comment:**

Exterior door Wood painted black with a chubs lock. A chrome effect letter a , chrome effect number 39, chrome effect door knockerrusted. Chrome door handle. A chrome door knob - wear and tear. A chrome effect letter box rusted.

#### Same as before

Old image taken: 02/02/2017 11:29:20

New image taken: 06/08/2017 11:10:58

Metal front door painted black Rusted in places Wear and tear