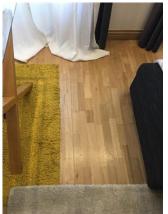

# Flooring (Hallway)

#### **Previous comment:**

Laminated parquet oak effect Scuffs and marks . Small dents in places Wear and tear

Skirting boards Wood Paint marks in places Wear and tear

**Checkout update:** 

Needs light mopping