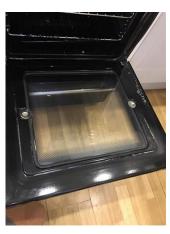

Freestanding gas cooker and ovens. Clear cover glass on top. x5 gas burners, x1 warmer, x3 oven

x5 gas burners, x1 warmer, x3 oven Some burn marks in places

#### Same as before

Old image taken: 02/02/2017 12:32:53

New image taken: 06/08/2017 11:29:07

Additional image

oily marks in places burn marks around the rings Needs cleaning

Old image taken: 02/02/2017 12:33:00 New image taken: 06/08/2017 11:29:16