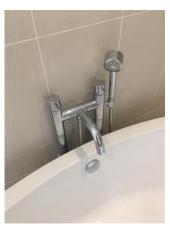

Old image taken: 02/02/2017 13:05:51

New image taken: 06/08/2017 11:51:20

Chrome control panel, shower head, flexible hose with shower head

heavy scaled

Old image taken: 02/02/2017 13:05:55

New image taken: 06/08/2017 11:51:27