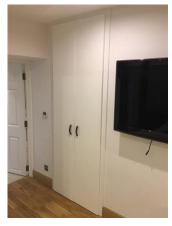

Same as before

Old image taken: 02/02/2017 12:19:05

New image taken: 06/08/2017 11:13:30

Walking wardrobe Doors painted white with leather handles Interior to match exterior

Same as before

Old image taken: 02/02/2017 12:26:23

#### Same as before

Old image taken: 02/02/2017 12:12:31

New image taken: n/a

Walk-in Storage
Exterior door
Doors painted white with leather door
handles
Interior
Doors with fair rated panels
Damaged in the handles level