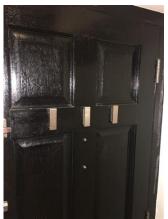

# Same as before

Old image taken: 02/02/2017 11:32:15

New image taken: 06/08/2017 11:11:33

Interior door.I to match exterior.Paint marks and small chips in places.
Chrome effect chain lock
Wear and tear

Old image taken: 02/02/2017 11:32:36