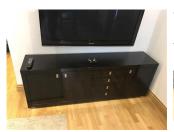

# Shelving and Units (Reception room)

**Previous comment:** 

TV unit black gloss Cleaning scratches all around Wear and tear

#### **Checkout update:**

Dusty on top, a pet hair on top additional photo attached

Old image taken: 02/02/2017 12:47:56

New image taken: 06/08/2017 11:43:09

Additional image

Additional image

Old image taken: 02/02/2017 12:48:02 New image taken: 06/08/2017 11:43:21