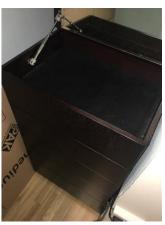

## Additional image

Old image taken: 02/02/2017 12:26:55

New image taken: 06/08/2017 11:14:31

Dark wood chest of 4 drawers and mirror

Old image taken: 02/02/2017 12:27:07 New image taken: 06/08/2017 11:14:39