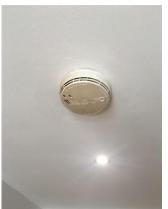

# Smoke alarms:

Hallway Tested

**Previous comment:** 

# **Checkout update:**

Same as before

Old image taken: 02/02/2017 11:26:23 New image taken: 06/08/2017 11:08:14

Kitchen Tested Working

#### Same as before

Old image taken: 02/02/2017 11:27:01 New image taken: 06/08/2017 11:08:22