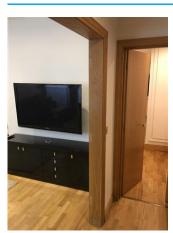

# Shelving and Units (Reception room)

**Previous comment:** 

TV unit black gloss Cleaning scratches all around Wear and tear

#### **Checkout update:**

Dusty on top, a pet hair on top additional photo attached

Old image taken: 02/02/2017 12:47:56

New image taken: 06/08/2017 11:43:09

Additional image

Additional image

Old image taken: 02/02/2017 12:48:02 New image taken: 06/08/2017 11:43:21

# Doors (Hallway)

#### **Previous comment:**

Exterior door Wood painted black with a chubs lock. A chrome effect letter a , chrome effect number 39, chrome effect door knockerrusted. Chrome door handle. A chrome door knob - wear and tear. A chrome effect letter box rusted.