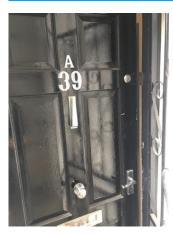

#### **Previous comment:**

Exterior door Wood painted black with a chubs lock. A chrome effect letter a , chrome effect number 39, chrome effect door knockerrusted. Chrome door handle. A chrome door knob - wear and tear. A chrome effect letter box rusted.

#### Same as before

Old image taken: 02/02/2017 11:29:20

New image taken: 06/08/2017 11:10:58

Metal front door painted black Rusted in places Wear and tear