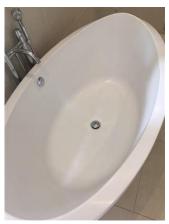

#### dusty

Old image taken: 02/02/2017 13:05:23 New image taken: 06/08/2017 11:50:44

x2 White, pop up waste, wall mounted chrome mixer tap

scaled, dusty

Old image taken: 02/02/2017 13:05:28

New image taken: 06/08/2017 11:50:50

Additional image

scaled, dusty

Old image taken: 02/02/2017 13:05:32 New image taken: 06/08/2017 11:50:57

PVC bathtub with chrome pop up waste Some scratches in places Wear and tear Floor mount mixer tap, flexible hose with shower head - not working