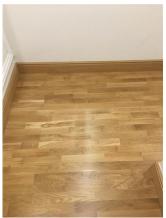

## Flooring (Reception room)

**Previous comment:** 

Flooring to match hallway Laminated parquet oak effect Scuffs and marks Wear and tear

#### **Checkout update:**

needs moping

Old image taken: 02/02/2017 12:37:51

New image taken: 06/08/2017 11:35:46

Additional photo

Additional image

Old image taken: 02/02/2017 12:37:57 New image taken: 06/08/2017 11:35:53