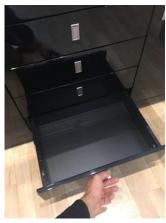

#### **Previous comment:**

Range of floor and wall cabinets painted grey with brushed chrome handles

## Checkout update:

Marks to wall units doors

Old image taken: 02/02/2017 12:34:39

New image taken: 06/08/2017 11:32:01

Grey trash bin

Same as before

Old image taken: 02/02/2017 12:34:45

New image taken: 06/08/2017 11:32:09

## Broken drawer panel

Old image taken: 02/02/2017 12:35:04

New image taken: 06/08/2017 11:33:05

Additional image

Additional image

Old image taken: 02/02/2017 12:35:09

New image taken: 06/08/2017 11:33:15

Additional image