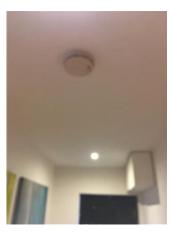

# Ceiling (Hallway)

Previous comment:
Ceiling painted white

**Checkout update:** 

#### Same as before

Old image taken: 02/02/2017 12:04:00

New image taken: 06/08/2017 11:22:15

Additional image

# Additional image

Old image taken: 02/02/2017 12:04:23 New image taken: 06/08/2017 11:22:20

Additional image

# Additional image

Old image taken: 02/02/2017 12:04:27 New image taken: 06/08/2017 11:22:29

Under paint defect Crack

### Same as before

Old image taken: 02/02/2017 12:04:41 New image taken: 06/08/2017 11:22:36

Additional image

Old image taken: 02/02/2017 12:04:59 New image taken: 06/08/2017 11:22:43

Additional image