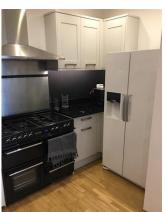

## Appliances (Kitchen)

Previous comment:

Samsung washing/ dryer machine

#### **Checkout update:**

#### Same as before

Old image taken: 02/02/2017 12:32:37 New image taken: 06/08/2017 11:28:29

Additional image

## Additional image

Old image taken: 02/02/2017 12:32:45 New image taken: 06/08/2017 11:28:35

Additional image

Scaled, dusty needs cleaning

Old image taken: 02/02/2017 12:32:48

New image taken: 06/08/2017 11:28:51

Freestanding gas cooker and ovens. Clear cover glass on top. x5 gas burners, x1 warmer, x3 oven

x5 gas burners, x1 warmer, x3 oven Some burn marks in places

#### Additional image

Old image taken: 02/02/2017 12:33:29

New image taken: 06/08/2017 11:30:01

Samsung american fridge freezer with ice maker In very good condition clean