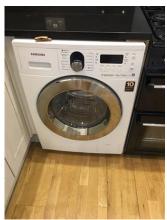

## Appliances (Kitchen)

Previous comment:

Samsung washing/ dryer machine

#### Same as before

Old image taken: 02/02/2017 12:32:37 New image taken: 06/08/2017 11:28:29

Additional image