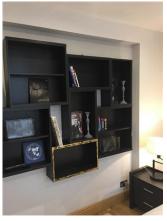

# **Shelving and Units (Bedroom)**

#### **Previous comment:**

Wall mount cabinets dark wood effect New

x2 grey candle stick holder x1 large origami crane x2 glass containers assorted books

#### **Checkout update:**

dusty

Old image taken: 02/02/2017 12:55:30

New image taken: 06/08/2017 12:05:24

Additional image