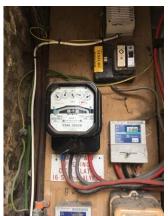

# **General (Meter readings)**

**Previous comment:** 

Electricity meter S58A06608 Electricity readings 88582

**Checkout update:** 

994228

Old image taken: 02/02/2017 11:55:43

New image taken: 06/08/2017 12:09:48

Gas meter G4 A0078285 08 01 Meter readings 10236 424

10583 419

Old image taken: 02/02/2017 12:00:03 New image taken: 06/08/2017 12:08:57