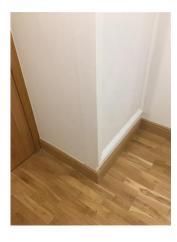

# Flooring (Hallway)

#### **Previous comment:**

Laminated parquet oak effect Scuffs and marks . Small dents in places Wear and tear

Skirting boards Wood Paint marks in places Wear and tear

**Checkout update:** 

Needs light mopping

Old image taken: 02/02/2017 11:33:42

New image taken: 06/08/2017 11:16:23

Additional image

Old image taken: 02/02/2017 11:46:23

New image taken: 06/08/2017 11:16:30

Additional image