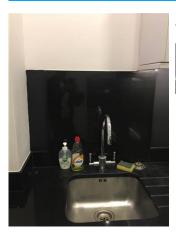

## Suites (Kitchen)

**Previous comment:** 

Sink single drainer stainless steel, mixer tap Water marks Wear and tear

#### **Checkout update:**

Same as before

Old image taken: 02/02/2017 12:31:38

New image taken: 06/08/2017 11:27:15

Additional photo