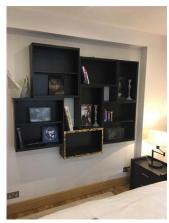

# **Shelving and Units (Bedroom)**

#### **Previous comment:**

Wall mount cabinets dark wood effect New

x2 grey candle stick holder x1 large origami crane x2 glass containers assorted books

#### **Checkout update:**

dusty

Old image taken: 02/02/2017 12:55:30

New image taken: 06/08/2017 12:05:24

Additional image