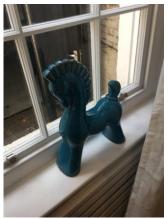

#### **Previous comment:**

x2 Framed sash window painted white with gold effect pull handles and lock

x4 safety locks

x4 grey curtains

New

x2 turquoise ceramic horses

New