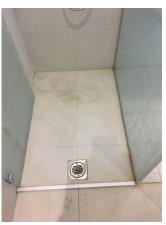

Additional image

scaled, dusty

Old image taken: 02/02/2017 13:05:32 New image taken: 06/08/2017 11:50:57

PVC bathtub with chrome pop up waste Some scratches in places Wear and tear Floor mount mixer tap, flexible hose with shower head - not working

dusty, marks in places

Old image taken: 02/02/2017 13:05:39

New image taken: 06/08/2017 11:51:02

Additional image