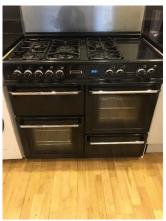

Freestanding gas cooker and ovens. Clear cover glass on top. x5 gas burners, x1 warmer, x3 oven

x5 gas burners, x1 warmer, x3 oven Some burn marks in places

#### Same as before

Old image taken: 02/02/2017 12:32:53

New image taken: 06/08/2017 11:29:07

Additional image

oily marks in places burn marks around the rings Needs cleaning

Old image taken: 02/02/2017 12:33:00 New image taken: 06/08/2017 11:29:16