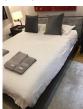

#### **Previous comment:**

Dark wood bed frame with grey fabric on the head board

- x2 grey cushions
- x2 pillow
- x1 duvet
- x1 mattress
- x1 memory foam topper
- x4 large grey towels (new)
- x2 small grey towels (new)
- x1 duvet cover, bet sheet and pillow cases (new)

#### **Checkout update:**

#### Same as before

Old image taken: 02/02/2017 12:58:01 New image taken: 06/08/2017 12:04:51