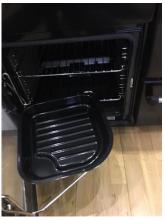

Freestanding gas cooker and ovens. Clear cover glass on top. x5 gas burners, x1 warmer, x3 oven

x5 gas burners, x1 warmer, x3 oven Some burn marks in places

#### Same as before

Old image taken: 02/02/2017 12:32:53

New image taken: 06/08/2017 11:29:07

Additional image

oily marks in places burn marks around the rings Needs cleaning

Old image taken: 02/02/2017 12:33:00 New image taken: 06/08/2017 11:29:16