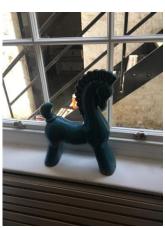

#### **Previous comment:**

x2 Framed sash window painted white with gold effect pull handles and lock

x4 safety locks

x4 grey curtains

New

x2 turquoise ceramic horses

New