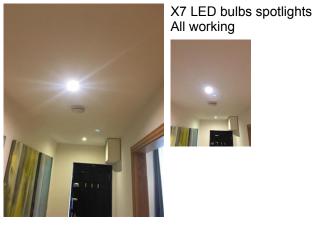

# Ceiling (Bathroom)

**Previous comment:** 

Ceilings painted white x8 spotlights, LED bulbs all working

**Checkout update:** 

Same as before

Old image taken: 02/02/2017 13:04:07 New image taken: 06/08/2017 11:49:08