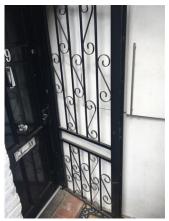

#### **Previous comment:**

Exterior door Wood painted black with a chubs lock. A chrome effect letter a , chrome effect number 39, chrome effect door knockerrusted. Chrome door handle. A chrome door knob - wear and tear. A chrome effect letter box rusted.

#### Same as before

Old image taken: 02/02/2017 11:29:20

New image taken: 06/08/2017 11:10:58

Metal front door painted black Rusted in places Wear and tear