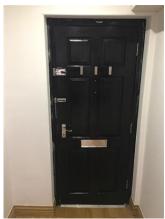

# Same as before

Old image taken: 02/02/2017 11:32:15

New image taken: 06/08/2017 11:11:33

Interior door.I to match exterior.Paint marks and small chips in places.
Chrome effect chain lock
Wear and tear

Old image taken: 02/02/2017 11:32:36

# Same as before

Old image taken: 02/02/2017 11:33:22 New image taken: 06/08/2017 11:12:18

Exterior
Double laminated oak effect door with chrome handles
Interior
To match exterior

Old image taken: 02/02/2017 12:13:13