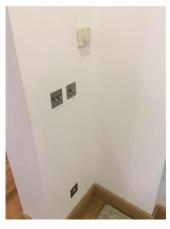

## **Sockets and Switches (Hallway)**

**Previous comment:** 

X1 chrome double light switch Paint marks

**Checkout update:** 

finger marks on all switches and sockets Needs light cleaning

Old image taken: 02/02/2017 12:07:53 New image taken: 06/08/2017 11:23:56

X1 chrome single light switch

Same as before

Old image taken: 02/02/2017 12:08:29

New image taken: 06/08/2017 11:24:03

X1 chrome double light switch X1 chrome single light switch