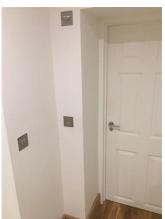

## **Sockets and Switches (Hallway)**

**Previous comment:** 

X1 chrome double light switch Paint marks

**Checkout update:** 

finger marks on all switches and sockets Needs light cleaning

Old image taken: 02/02/2017 12:07:53 New image taken: 06/08/2017 11:23:56

X1 chrome single light switch

Same as before

Old image taken: 02/02/2017 12:08:29

New image taken: 06/08/2017 11:24:03

X1 chrome double light switch X1 chrome single light switch