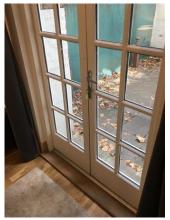

#### **Previous comment:**

Framed doors painted white with chrome lock x2 grey curtains New

#### **Checkout update:**

needs cleaning both sides marks in laces

Old image taken: 02/02/2017 12:52:56

New image taken: 06/08/2017 12:02:34

Additional image