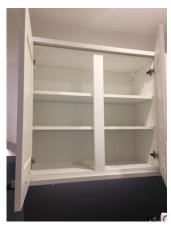

#### **Previous comment:**

Range of floor and wall cabinets painted grey with brushed chrome handles

## Checkout update:

Marks to wall units doors

Old image taken: 02/02/2017 12:34:39

New image taken: 06/08/2017 11:32:01

Grey trash bin

Same as before

Old image taken: 02/02/2017 12:34:45

New image taken: 06/08/2017 11:32:09