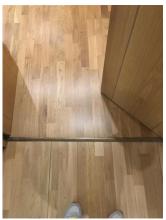

# Flooring (Hallway)

#### **Previous comment:**

Laminated parquet oak effect Scuffs and marks . Small dents in places Wear and tear

Skirting boards Wood Paint marks in places Wear and tear

**Checkout update:** 

Needs light mopping

# Additional image

Old image taken: 02/02/2017 11:46:33 New image taken: 06/08/2017 11:17:02

Threshold metal Runer Aged

#### Same as before

Old image taken: 02/02/2017 11:46:48

New image taken: 06/08/2017 11:17:06

Black marks in places