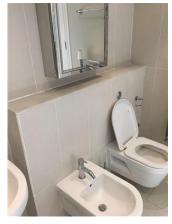

# Suites (Bathroom)

#### **Previous comment:**

White, pan to match with seat and flap

DO NOT FLUSH THE FOLLOWING: PAPER TOWELS, SANITARY NAPKINS, OLD PHONE BILLS;), CLEANING WIPES, FEMININE HYGIENE PRODUCTS

#### **Checkout update:**

Same as before

Old image taken: 02/02/2017 13:05:13

New image taken: 06/08/2017 11:50:01

#### Dusty

Old image taken: 02/02/2017 13:05:17 New image taken: 06/08/2017 11:50:16

Wall mount bidet, chrome mixer tap

#### dusty

Old image taken: 02/02/2017 13:05:23 New image taken: 06/08/2017 11:50:44

x2 White, pop up waste, wall mounted chrome mixer tap

scaled, dusty

Old image taken: 02/02/2017 13:05:28

New image taken: 06/08/2017 11:50:50