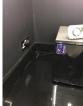

## Scaled

Old image taken: 02/02/2017 12:31:42

New image taken: 06/08/2017 11:27:21

Black granite kitchen top Backsplash and skirting to match kitchen top Backsplash painted black chalk paint with glitter effect

work top scaled, marks and dusty in paces photos attached

Old image taken: 02/02/2017 12:31:46

New image taken: 06/08/2017 11:27:29

Additional image