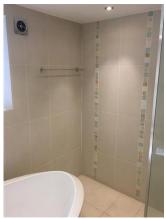

### Walls and skirting boards (Bathroom)

Previous comment: Walls grey tiles

#### **Checkout update:**

scaled to the shower discolouration around shower area photos attached

Old image taken: 02/02/2017 13:03:21 New image taken: 06/08/2017 11:47:47

Additional image

Additional image