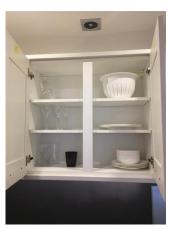

#### **Previous comment:**

Range of floor and wall cabinets painted grey with brushed chrome handles

## Checkout update:

Marks to wall units doors

Old image taken: 02/02/2017 12:34:39

New image taken: 06/08/2017 11:32:01

Grey trash bin

Same as before

Old image taken: 02/02/2017 12:34:45

New image taken: 06/08/2017 11:32:09