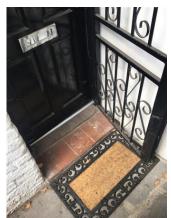

# Additional image

Old image taken: 02/02/2017 11:30:58

New image taken: 06/08/2017 11:11:12

Additional image

Old image taken: 02/02/2017 11:31:14

New image taken: 06/08/2017 11:11:18

Threshold Aluminium with rubber Wear and tear