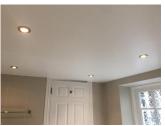

# Ceiling (Bedroom)

#### **Previous comment:**

Ceilings painted white x8 spotlight, LED bulbs all working

#### **Checkout update:**

Same as before

Old image taken: 02/02/2017 12:52:17 New image taken: 06/08/2017 12:02:49

Additional image

Additional image

Old image taken: 02/02/2017 12:52:26 New image taken: 06/08/2017 12:02:57