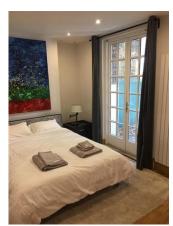

#### **Previous comment:**

Dark wood bed frame with grey fabric on the head board

- x2 grey cushions
- x2 pillow
- x1 duvet
- x1 mattress
- x1 memory foam topper
- x4 large grey towels (new)
- x2 small grey towels (new)
- x1 duvet cover, bet sheet and pillow cases (new)

#### **Checkout update:**

#### Same as before

Old image taken: 02/02/2017 12:58:01 New image taken: 06/08/2017 12:04:51