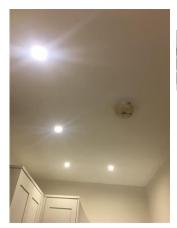

# Ceiling (Kitchen)

**Previous comment:** 

Ceiling freshly painted white

**Checkout update:** 

Same as before

Old image taken: 02/02/2017 12:30:20

New image taken: 06/08/2017 11:26:43

Additional image

Additional image

Old image taken: 02/02/2017 12:30:28

New image taken: 06/08/2017 11:26:47

**Previous comment:** 

x6 spotlights, LED bulbs

**Checkout update:** 

Same as before

Old image taken: 02/02/2017 12:30:51