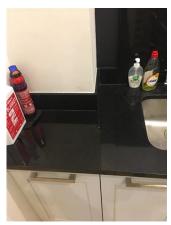

## Scaled

Old image taken: 02/02/2017 12:31:42

New image taken: 06/08/2017 11:27:21

Black granite kitchen top Backsplash and skirting to match kitchen top Backsplash painted black chalk paint with glitter effect

work top scaled, marks and dusty in paces photos attached

Old image taken: 02/02/2017 12:31:46

New image taken: 06/08/2017 11:27:29

Additional image