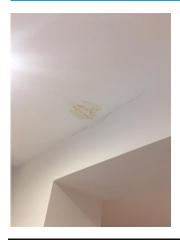

#### Water stain

Old image taken: (null)

New image taken: 06/08/2017 12:03:03

**Previous comment:** 

x2 Ralph Lauren bedside laps NEW