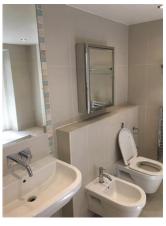

# Suites (Bathroom)

#### **Previous comment:**

White, pan to match with seat and flap

DO NOT FLUSH THE FOLLOWING: PAPER TOWELS, SANITARY NAPKINS, OLD PHONE BILLS;), CLEANING WIPES, FEMININE HYGIENE PRODUCTS

#### **Checkout update:**

Same as before

Old image taken: 02/02/2017 13:05:13

New image taken: 06/08/2017 11:50:01

#### Dusty

Old image taken: 02/02/2017 13:05:17 New image taken: 06/08/2017 11:50:16

Wall mount bidet, chrome mixer tap

#### dusty

Old image taken: 02/02/2017 13:05:23 New image taken: 06/08/2017 11:50:44

x2 White, pop up waste, wall mounted chrome mixer tap

scaled, dusty

Old image taken: 02/02/2017 13:05:28

New image taken: 06/08/2017 11:50:50