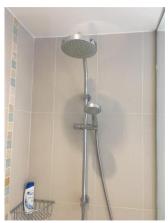

Additional image

scaled, dusty

Old image taken: 02/02/2017 13:05:32 New image taken: 06/08/2017 11:50:57

PVC bathtub with chrome pop up waste Some scratches in places Wear and tear Floor mount mixer tap, flexible hose with shower head - not working

Old image taken: 02/02/2017 13:05:51

New image taken: 06/08/2017 11:51:20

Chrome control panel, shower head, flexible hose with shower head

heavy scaled

Old image taken: 02/02/2017 13:05:55

New image taken: 06/08/2017 11:51:27