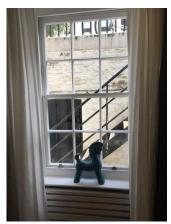

# Windows (Reception room)

#### **Previous comment:**

x2 Framed sash window painted white with gold effect pull handles and lock

x4 safety locks

x4 grey curtains

New

x2 turquoise ceramic horses

New

#### **Checkout update:**

Windows dusty

needs cleaning to interior and exterior

Old image taken: 02/02/2017 12:41:00 New image taken: 06/08/2017 11:39:07

Additional image