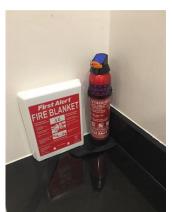

# Fire blankets:

# General (Fire blankets)

**Previous comment:** Kitchen

Fire Blakey

**Checkout update:** 

Same as before

Old image taken: 02/02/2017 11:36:05 New image taken: 06/08/2017 11:08:49

# Fire extinguishers:

# **General (Fire extinguishers)**

**Checkout update:** 

Same as before

Old image taken: 02/02/2017 11:36:32 New image taken: 06/08/2017 11:08:56