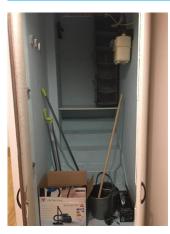

# Additional image

Old image taken: 02/02/2017 12:14:11

New image taken: 06/08/2017 11:12:44

Chip on the edge

Same as before

Old image taken: 02/02/2017 12:14:25 New image taken: 06/08/2017 11:13:02

Interior
Walls and flooring painted blue
Marks and scratches all around
Gas meter
X1 laminated shelve
A chrome Clothes hanger

Same as before x1 vacuum cleaner

Old image taken: 02/02/2017 12:17:20

New image taken: 06/08/2017 11:13:12

X3 wall hooks

Old image taken: 02/02/2017 12:18:43

New image taken: 06/08/2017 11:13:23

Shoes storage