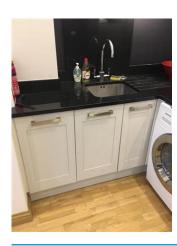

## Suites (Kitchen)

**Previous comment:** 

Sink single drainer stainless steel, mixer tap Water marks Wear and tear

#### **Checkout update:**

Same as before

Old image taken: 02/02/2017 12:31:38

New image taken: 06/08/2017 11:27:15

Additional photo