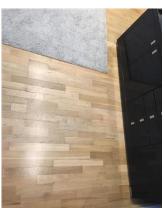

## Flooring (Reception room)

**Previous comment:** 

Flooring to match hallway Laminated parquet oak effect Scuffs and marks Wear and tear

#### **Checkout update:**

needs moping

Old image taken: 02/02/2017 12:37:51

New image taken: 06/08/2017 11:35:46

Additional photo

Additional image

Old image taken: 02/02/2017 12:37:57 New image taken: 06/08/2017 11:35:53

Yellow rug New

shoe marks in places needs carpet cleaning

Old image taken: 02/02/2017 12:38:00 New image taken: 06/08/2017 11:36:00

Additional photo

Old image taken: 02/02/2017 12:38:28

New image taken: 06/08/2017 11:36:11