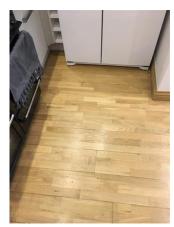

# Flooring (Kitchen)

#### **Previous comment:**

Flooring to match living room Laminated parquet oak effect Scuffs and marks Wear and tear Clean

# Checkout update:

flooring needs moping

Old image taken: 02/02/2017 12:29:02 New image taken: 06/08/2017 11:25:32

Additional image

Old image taken: 02/02/2017 12:29:06

New image taken: 06/08/2017 11:25:37