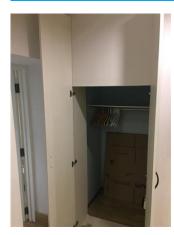

Same as before

Old image taken: 02/02/2017 12:19:05

New image taken: 06/08/2017 11:13:30

Walking wardrobe Doors painted white with leather handles Interior to match exterior

Same as before

Old image taken: 02/02/2017 12:26:23

# Additional image

Old image taken: 02/02/2017 12:26:32

New image taken: 06/08/2017 11:13:58

Additional image

Old image taken: 02/02/2017 12:26:38

New image taken: 06/08/2017 11:14:10

Floor to match hallway
Walls painted blues - marks and scratches
in places
White laminate shelve
Chrome clothes hangers rail
Range of wood and plastic clothe hangers