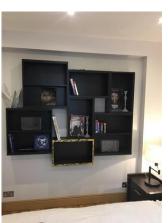

# **Shelving and Units (Bedroom)**

#### **Previous comment:**

Wall mount cabinets dark wood effect New

x2 grey candle stick holder x1 large origami crane x2 glass containers assorted books

#### **Checkout update:**

dusty

Old image taken: 02/02/2017 12:55:30

New image taken: 06/08/2017 12:05:24

Additional image