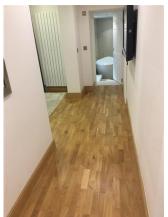

# Flooring (Hallway)

#### **Previous comment:**

Laminated parquet oak effect Scuffs and marks . Small dents in places Wear and tear

Skirting boards Wood Paint marks in places Wear and tear

**Checkout update:** 

Needs light mopping