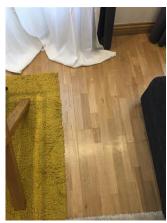

## Flooring (Reception room)

**Previous comment:** 

Flooring to match hallway Laminated parquet oak effect Scuffs and marks Wear and tear

#### **Checkout update:**

needs moping

Old image taken: 02/02/2017 12:37:51

New image taken: 06/08/2017 11:35:46

Additional photo

Additional image

Old image taken: 02/02/2017 12:37:57 New image taken: 06/08/2017 11:35:53

Yellow rug New

shoe marks in places needs carpet cleaning

Old image taken: 02/02/2017 12:38:00 New image taken: 06/08/2017 11:36:00

Additional photo

Old image taken: 02/02/2017 12:38:28

New image taken: 06/08/2017 11:36:11