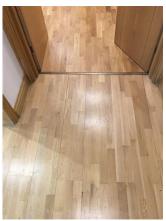

# Flooring (Hallway)

#### **Previous comment:**

Laminated parquet oak effect Scuffs and marks . Small dents in places Wear and tear

Skirting boards Wood Paint marks in places Wear and tear

**Checkout update:** 

Needs light mopping