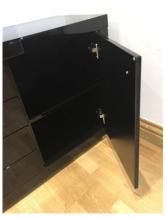

# **Shelving and Units (Hallway)**

**Previous comment:** 

Fuse box cabinet Painted white

#### Same as before

Old image taken: 02/02/2017 12:12:07

New image taken: n/a

Fuse box

#### Same as before

Old image taken: 02/02/2017 12:12:31

New image taken: n/a

Walk-in Storage
Exterior door
Doors painted white with leather door
handles
Interior
Doors with fair rated panels
Damaged in the handles level