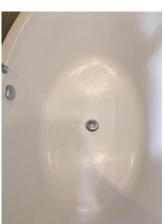

#### dusty

Old image taken: 02/02/2017 13:05:23 New image taken: 06/08/2017 11:50:44

x2 White, pop up waste, wall mounted chrome mixer tap

scaled, dusty

Old image taken: 02/02/2017 13:05:28

New image taken: 06/08/2017 11:50:50

Additional image

scaled, dusty

Old image taken: 02/02/2017 13:05:32 New image taken: 06/08/2017 11:50:57

PVC bathtub with chrome pop up waste Some scratches in places Wear and tear Floor mount mixer tap, flexible hose with shower head - not working