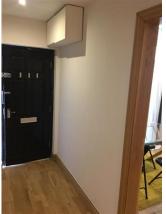

# **Shelving and Units (Hallway)**

**Previous comment:** 

Fuse box cabinet Painted white

#### Same as before

Old image taken: 02/02/2017 12:12:07

New image taken: n/a

Fuse box

#### Same as before

Old image taken: 02/02/2017 12:12:31

New image taken: n/a

Walk-in Storage
Exterior door
Doors painted white with leather door
handles
Interior
Doors with fair rated panels
Damaged in the handles level