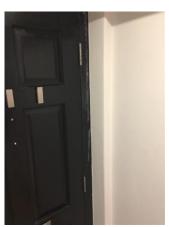

# Doors (Hallway)

#### **Previous comment:**

Exterior door Wood painted black with a chubs lock. A chrome effect letter a , chrome effect number 39, chrome effect door knockerrusted. Chrome door handle. A chrome door knob - wear and tear. A chrome effect letter box rusted.

#### Same as before

Old image taken: 02/02/2017 11:29:20

New image taken: 06/08/2017 11:10:58

Metal front door painted black Rusted in places Wear and tear