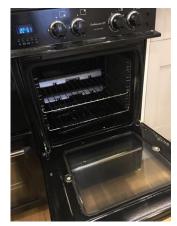

Freestanding gas cooker and ovens. Clear cover glass on top. x5 gas burners, x1 warmer, x3 oven

x5 gas burners, x1 warmer, x3 oven Some burn marks in places

#### Same as before

Old image taken: 02/02/2017 12:32:53

New image taken: 06/08/2017 11:29:07

Additional image

oily marks in places burn marks around the rings Needs cleaning

Old image taken: 02/02/2017 12:33:00 New image taken: 06/08/2017 11:29:16