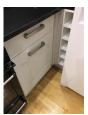

#### **Previous comment:**

Range of floor and wall cabinets painted grey with brushed chrome handles

## Checkout update:

Marks to wall units doors

Old image taken: 02/02/2017 12:34:39

New image taken: 06/08/2017 11:32:01

Grey trash bin

Same as before

Old image taken: 02/02/2017 12:34:45

New image taken: 06/08/2017 11:32:09