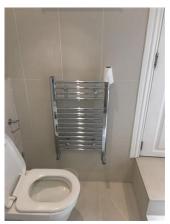

# Heating (Bathroom)

**Previous comment:** 

Chrome, heated towel rail

**Checkout update:** 

Same as before

Old image taken: 02/02/2017 13:04:56

New image taken: 06/08/2017 11:48:58

# Suites (Bathroom)

#### **Previous comment:**

White, pan to match with seat and flap

DO NOT FLUSH THE FOLLOWING: PAPER TOWELS, SANITARY NAPKINS, OLD PHONE BILLS;), CLEANING WIPES, FEMININE HYGIENE PRODUCTS