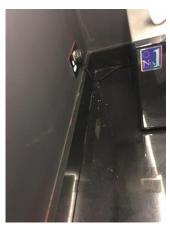

## Scaled

Old image taken: 02/02/2017 12:31:42

New image taken: 06/08/2017 11:27:21

Black granite kitchen top Backsplash and skirting to match kitchen top Backsplash painted black chalk paint with glitter effect

work top scaled, marks and dusty in paces photos attached

Old image taken: 02/02/2017 12:31:46

New image taken: 06/08/2017 11:27:29

Additional image