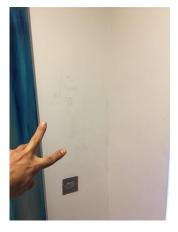

# Walls and skirting boards (Hallway)

**Previous comment:** 

Walls freshly painted. White

**Checkout update:** 

Skirting dusty walls some black marks in places Additional photos attached

Old image taken: 02/02/2017 11:48:17

New image taken: 06/08/2017 11:17:56

Additional image

# Additional image

Old image taken: 02/02/2017 11:48:48

New image taken: 06/08/2017 11:18:03

Additional image

Old image taken: 02/02/2017 11:48:53

New image taken: 06/08/2017 11:18:09

Additional image

# marks in places

Old image taken: 02/02/2017 11:48:57

New image taken: 06/08/2017 11:18:15

Additional image

### Marks in places

Old image taken: 02/02/2017 11:49:03

New image taken: 06/08/2017 11:18:23

Additional image

# Marks in places

Old image taken: 02/02/2017 11:49:13 New image taken: 06/08/2017 11:19:03

Additional image

Old image taken: 02/02/2017 11:49:18

New image taken: 06/08/2017 11:19:10

Additional image