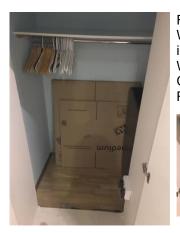

Same as before

Old image taken: 02/02/2017 12:19:05

New image taken: 06/08/2017 11:13:30

Walking wardrobe Doors painted white with leather handles Interior to match exterior

Same as before

Old image taken: 02/02/2017 12:26:23

New image taken: 06/08/2017 11:13:46

Additional image

# Additional image

Old image taken: 02/02/2017 12:26:32

New image taken: 06/08/2017 11:13:58

Additional image

Old image taken: 02/02/2017 12:26:38

New image taken: 06/08/2017 11:14:10

Floor to match hallway
Walls painted blues - marks and scratches
in places
White laminate shelve
Chrome clothes hangers rail
Range of wood and plastic clothe hangers

Boxes Same as before

Old image taken: 02/02/2017 12:26:42

New image taken: 06/08/2017 11:14:16

Additional image