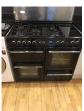

Freestanding gas cooker and ovens. Clear cover glass on top. x5 gas burners, x1 warmer, x3 oven

x5 gas burners, x1 warmer, x3 oven Some burn marks in places

#### Same as before

Old image taken: 02/02/2017 12:32:53

New image taken: 06/08/2017 11:29:07

Additional image

oily marks in places burn marks around the rings Needs cleaning

Old image taken: 02/02/2017 12:33:00 New image taken: 06/08/2017 11:29:16