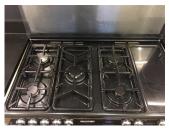

Freestanding gas cooker and ovens. Clear cover glass on top. x5 gas burners, x1 warmer, x3 oven

x5 gas burners, x1 warmer, x3 oven Some burn marks in places

#### Same as before

Old image taken: 02/02/2017 12:32:53

New image taken: 06/08/2017 11:29:07

Additional image

oily marks in places burn marks around the rings Needs cleaning

Old image taken: 02/02/2017 12:33:00 New image taken: 06/08/2017 11:29:16