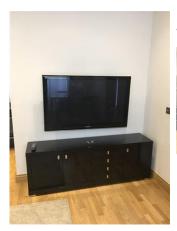

# Shelving and Units (Reception room)

**Previous comment:** 

TV unit black gloss Cleaning scratches all around Wear and tear

#### **Checkout update:**

Dusty on top, a pet hair on top additional photo attached

Old image taken: 02/02/2017 12:47:56

New image taken: 06/08/2017 11:43:09

Additional image

Additional image

Old image taken: 02/02/2017 12:48:02 New image taken: 06/08/2017 11:43:21