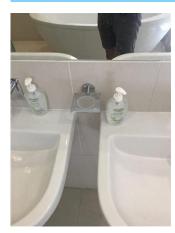

# Suites (Bathroom)

#### **Previous comment:**

White, pan to match with seat and flap

DO NOT FLUSH THE FOLLOWING: PAPER TOWELS, SANITARY NAPKINS, OLD PHONE BILLS;), CLEANING WIPES, FEMININE HYGIENE PRODUCTS

#### **Checkout update:**

Same as before

Old image taken: 02/02/2017 13:05:13

New image taken: 06/08/2017 11:50:01

#### Dusty

Old image taken: 02/02/2017 13:05:17 New image taken: 06/08/2017 11:50:16

Wall mount bidet, chrome mixer tap

#### dusty

Old image taken: 02/02/2017 13:05:23 New image taken: 06/08/2017 11:50:44

x2 White, pop up waste, wall mounted chrome mixer tap

scaled, dusty

Old image taken: 02/02/2017 13:05:28

New image taken: 06/08/2017 11:50:50