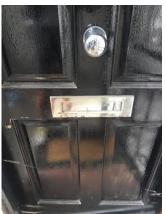

#### **Previous comment:**

Exterior door Wood painted black with a chubs lock. A chrome effect letter a , chrome effect number 39, chrome effect door knockerrusted. Chrome door handle. A chrome door knob - wear and tear. A chrome effect letter box rusted.

#### Same as before

Old image taken: 02/02/2017 11:29:20

New image taken: 06/08/2017 11:10:58

Metal front door painted black Rusted in places Wear and tear