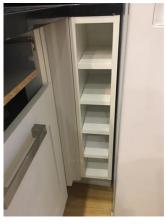

# Additional image

Old image taken: 02/02/2017 12:14:11

New image taken: 06/08/2017 11:12:44

Chip on the edge

Same as before

Old image taken: 02/02/2017 12:14:25 New image taken: 06/08/2017 11:13:02

Interior
Walls and flooring painted blue
Marks and scratches all around
Gas meter
X1 laminated shelve
A chrome Clothes hanger

Same as before x1 vacuum cleaner

Old image taken: 02/02/2017 12:17:20

New image taken: 06/08/2017 11:13:12

X3 wall hooks

Old image taken: 02/02/2017 12:18:43

New image taken: 06/08/2017 11:13:23

Shoes storage

Same as before

Old image taken: 02/02/2017 12:19:05

New image taken: 06/08/2017 11:13:30

Walking wardrobe Doors painted white with leather handles Interior to match exterior

Same as before

Old image taken: 02/02/2017 12:26:23