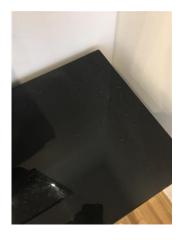

## Scaled

Old image taken: 02/02/2017 12:31:42

New image taken: 06/08/2017 11:27:21

Black granite kitchen top Backsplash and skirting to match kitchen top Backsplash painted black chalk paint with glitter effect

work top scaled, marks and dusty in paces photos attached

Old image taken: 02/02/2017 12:31:46

New image taken: 06/08/2017 11:27:29

Additional image