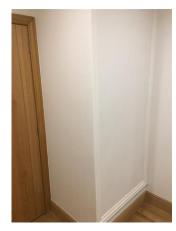

# Walls and skirting boards (Hallway)

**Previous comment:** 

Walls freshly painted. White

**Checkout update:** 

Skirting dusty walls some black marks in places Additional photos attached

Old image taken: 02/02/2017 11:48:17

New image taken: 06/08/2017 11:17:56

Additional image