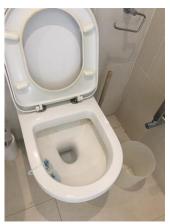

# Suites (Bathroom)

#### **Previous comment:**

White, pan to match with seat and flap

DO NOT FLUSH THE FOLLOWING: PAPER TOWELS, SANITARY NAPKINS, OLD PHONE BILLS;), CLEANING WIPES, FEMININE HYGIENE PRODUCTS

#### **Checkout update:**

Same as before

Old image taken: 02/02/2017 13:05:13

New image taken: 06/08/2017 11:50:01