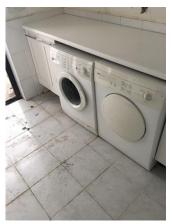

## Appliances (Kitchen)

Previous comment:

Samsung washing/ dryer machine

#### Same as before

Old image taken: 02/02/2017 12:32:37 New image taken: 06/08/2017 11:28:29

Additional image

## Additional image

Old image taken: 02/02/2017 12:32:45 New image taken: 06/08/2017 11:28:35

Additional image

Scaled, dusty needs cleaning

Old image taken: 02/02/2017 12:32:48

New image taken: 06/08/2017 11:28:51