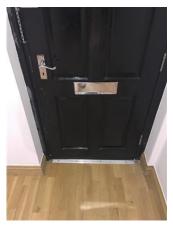

#### **Previous comment:**

Exterior door Wood painted black with a chubs lock. A chrome effect letter a , chrome effect number 39, chrome effect door knockerrusted. Chrome door handle. A chrome door knob - wear and tear. A chrome effect letter box rusted.

#### Same as before

Old image taken: 02/02/2017 11:29:20

New image taken: 06/08/2017 11:10:58

Metal front door painted black Rusted in places Wear and tear